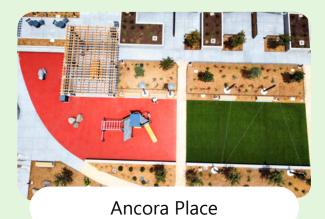

#### Frisco Independent School District

Frisco ISD chose SYNLawn® Texas to outfit their 45 playgrounds with the safest, highest quality, and most realistic artificial grass playground systems available. For this project, we used a total of 252,000 sq/ft of SYNTipede 321, SYNSport, and Classic Pitch to create safer, cleaner, and more durable playgrounds for their students.