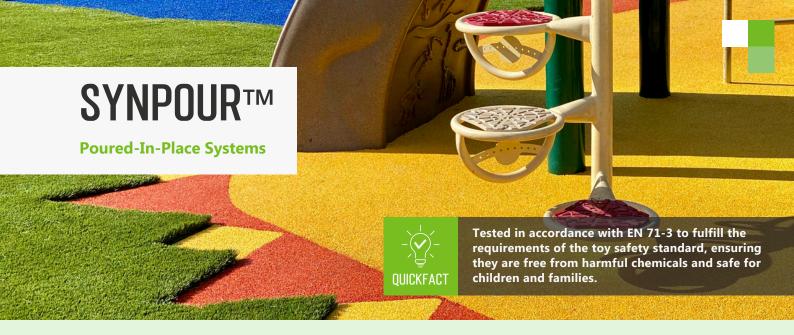

### WHAT IS SYNPOUR?

SYNLawn Poured-in-Place (PIP) systems provide the perfect blend of safety, functionality, and visual appeal for play areas, athletic fields, and aesthetic spaces. Custom-mixed and applied directly at the site, these systems create a seamless, durable surface that significantly lessens the risk of head injuries from falls off playground equipment and minimizes joint impact for athletes during training and competition.

Additionally, we make our own aliphatic binder from soy, making it more eco-friendly & UV-stable! Our aliphatic binder is the superior choice when compared to other aromatic binders used in the industry.

SYNLawn PIP is ADA compliant and wheelchairfriendly, ensuring fun for all!

#### **PIP** is ideal for:

- Daycares
- Schools
- Public Parks
- Rec Centers
- Gyms •
- Senior Centers
- Walkways •
- **Residential Homes**

SYNPOUR<sup>™</sup> INSET SECTION

SYNPOUR™ VARIOUS COLORS SHOWN