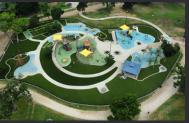

# **CLEANER & SAFER** PLAYGROUNDS

<image>

### THE SAFEST PLAYGROUNDS FEATURE SYNLAWN PLAYGROUND TURF!

There are several things to consider when choosing a playground surface for your school, church, rec area, or municipality. Considerations include whether or not the surface is made in the USA, free of lead and other heavy metals, offers considerable safety features and durability, is IPEMA certified, ADA compliant, and offers protection against fires.

SYNLawn was the first to acknowledge the necessity for IPEMA-certified artificial turf. We provide the safest synthetic turf on the market, designed to prevent typical injuries and abrasions while offering a cushion for falls of up to 10 feet. Our turf maintains stability upon impact, facilitating smooth wheelchair movement and ADA compliance. We guarantee that all our playground turf installations adhere to rigorous safety standards and fulfill various fall height attenuation criteria.

Similarly to other turf options, SYNLawn premium playground grass is manufactured in the USA and is free of lead and other heavy metals. We also offer a collection of Class A fire rated playground turf options for superior fire safety at any playground. Additionally, we can add 2-inch-thick subbase shock padding that provides further shock absorption and safety. **SYNLawn playground systems are the cleanest, safest, and most visually appealing substitute for materials like wood chips, sand, and rubber flooring.** 