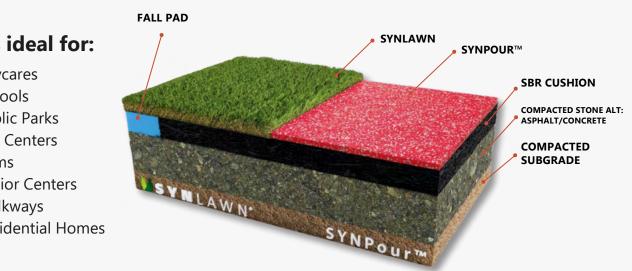

### WHAT IS SYNPOUR?

SYNLawn Poured-in-Place (PIP) systems provide the perfect blend of safety, functionality, and visual appeal for play areas, athletic fields, and aesthetic spaces. Custom-mixed and applied directly at the site, these systems create a seamless, durable surface that significantly lessens the risk of head injuries from falls off playground equipment and minimizes joint impact for athletes during training and competition.

Additionally, we make our own aliphatic binder from soy, making it more eco-friendly & UV-stable! Our aliphatic binder is the superior choice when compared to other aromatic binders used in the industry.

SYNLawn PIP is ADA compliant and wheelchairfriendly, ensuring fun for all!

#### **PIP** is ideal for:

- Daycares
- Schools
- Public Parks
- Rec Centers
- Gyms •
- Senior Centers
- Walkways •
- **Residential Homes**

SYNPOUR<sup>™</sup> INSET SECTION

SYNPOUR™ VARIOUS COLORS SHOWN

SBR CUSHION

COMPACTED STONE ALT: ASPHALT/CONCRETE

COMPACTED SUBGRADE