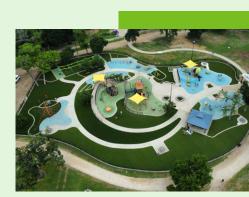

# **COMMERCIAL** GOLF GREENS

Children's Museum of Indianapolis, IN

### PERFECT FOR COMMERCIAL GOLF COMPLEXES!

There is an abundance of golf turf manufacturers in our industry. However, traditional putting greens often overlook the importance of quality materials and performance-based installation techniques that create an authentic experience for all.

#### **Children's Museum of Indianapolis**

One of the largest commercial athletic facilities installed by SYNLawn® Indiana. Features a 38,000 sq/ft, 36-hole mini golf course, Indianapolis Colts Football Experience mini field, Subway® Soccer Experience soccer field, Wiese Field Baseball Experience baseball field, 2,500 sq/ft SYNCourt roller hockey rink with a custom Indy Fuel logo, and more!