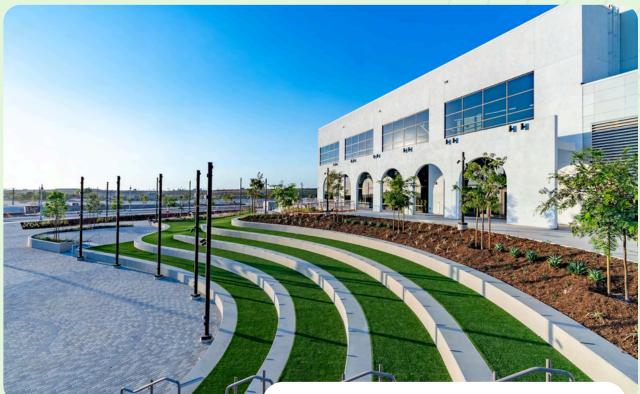

### SPORT SURFACING & ATHLETIC FIELDS

**SYNLawn sport turf and athletic fields are engineered to increase athletic performance, prevent common injuries, clean with ease, and are fully customizable.** Perfect for schools, gyms, and athletic facilities! SYNLawn multi-use fields and agility solutions are a safe, durable option for athletes and spectators. Clubhouses, schools, and multi-family dwellings are including fields to stay competitive, and SYNLawn can help. Our multi-use products are hypoallergenic, are resistant to mold growth and don't provide a conducive environment for insects or bacteria to live in.

Our athletic turf also includes our revolutionary HeatBlock technology, which has been scientifically proven to reduce turf temperatures by as much as 20% when compared to similar synthetic turf products. We can customize your athletic fields with a variety of turf colors and can add team logos, field lines, goal boxes and more. The increased durability and playability of our athletic turf means fewer injuries and broader access year-round.