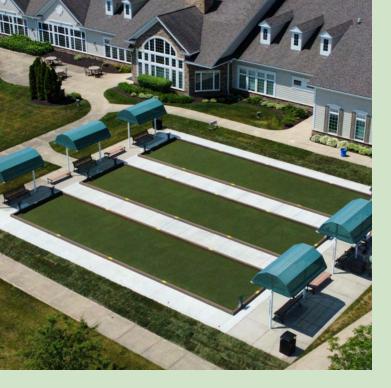

### **BOCCE BALL COURT SYSTEMS**

#### SYNLawn SYNPro Bocce surface provides advantages over conventional oyster shell surfaces without sacrificing performance.

SYNPro Bocce features our HeatBlock technology and EnviroLoc+ backing system to provide cooler surface temperatures, enhanced durability, and is installed on concrete base over aggregate to create a uniform texture with a one-degree pitch to allow for optimal drainage and playability.

### **VERSATILE COURTS FOR ANY CLIMATE**

- ✓ Basketball & Tennis Courts
- **Volleyball Courts**
- Multi-Use Sports Zones
- / Roller Hockey & Indoor Skating
- Outdoor & Indoor Basketball Courts

Every SYNCourt sports surface flooring order we receive is assembled in our warehouse. Customization options like logos and colors are pre-painted by our team of professionals. We have over 20 colors available, plus accessories such as court lights, basketball goals, and tennis nets. **We make each sports surface unique by painting game lines, logos, & colors.** 