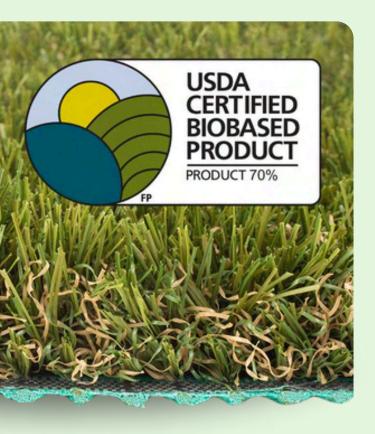

### The First Synthetic Grass Certified by the USDA!

### **USDA-CERTIFIED OPTIONS**

Since 2008, SYNLawn has worked closely with American farmers to become **the first provider of USDA-certified turf options for the use of bio-based materials in our turf compositions**. Together, we locally source renewable soybeans and sugar cane to develop our turf fibers and backing system. Through quality control and tireless exploration of environmental opportunities, we proudly offer synthetic turf options that replace more than 60-80% of components such as petroleum used in traditional turf, with renewable plant-based materials.

In doing so, we are the only company to offer a growing collection of USDA-certified options that contain up to 85% bio-based content when combined with our exclusive EnviroLoc+<sup>™</sup> backing system and Envirofill® infill.

### **USDA BIO PREFERRED PROGRAM**

SYNLawn is part of an ongoing USDA initiative to increase the development, purchase, AND use of bio-based products.

As of 2024, 10 of SYNLawn's biobased systems have earned the U.S. Department of Agriculture (USDA) Certified Biobased Product label. The USDA Certified Biobased Product label communicates a product's biobased content. More than 3,500 products have earned the USDA Certified Biobased Product label, but SYNLawn is the first and only in the artificial grass industry to earn this certification.