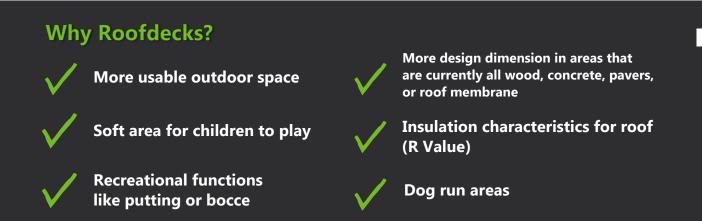

### ROOFTOP, DECK, & PATIO INSTALLATION

Installing artificial grass on a rooftop, deck, or patio is a great way to make use of underutilized or awkward space. However, synthetic turf manufacturers, architects, building engineers, and commercial properties alike must consider numerous factors including sun exposure, fire safety, and drainage to ensure that the installation will last and keep those who use it safe.

# **DOG PARKS & PET-FRIENDLY FACILITIES**

SYNLawn offers significant benefits for dog parks and pet-friendly accommodations including superior durability and low maintenance. It can withstand heavy use without deteriorating, eliminating the need for mowing, watering, or fertilizing. SYNLawn is also easy to clean, resists odors, and helps maintain a hygienic environment. It remains attractive and functional in all weather conditions, providing a consistently pleasant space for dogs to play and explore while reducing upkeep costs for park and facility managers.