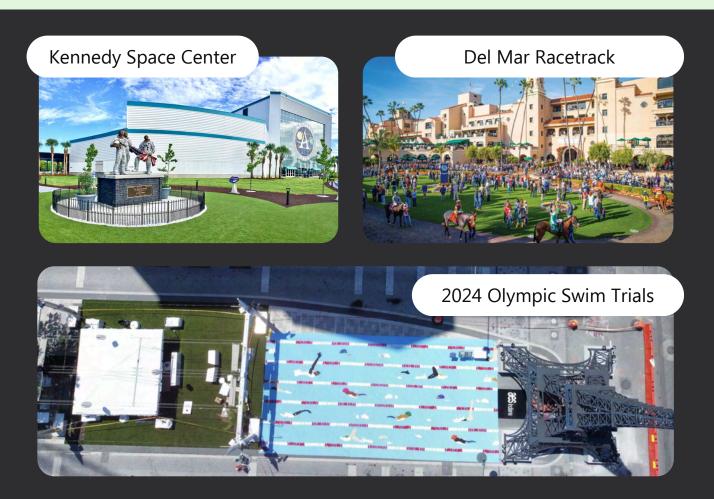

# **DOG PARKS & PET-FRIENDLY FACILITIES**

SYNLawn offers significant benefits for dog parks and pet-friendly accommodations including superior durability and low maintenance. It can withstand heavy use without deteriorating, eliminating the need for mowing, watering, or fertilizing. SYNLawn is also easy to clean, resists odors, and helps maintain a hygienic environment. It remains attractive and functional in all weather conditions, providing a consistently pleasant space for dogs to play and explore while reducing upkeep costs for park and facility managers.

### The Cleanest & Safest Pet-Friendly Artificial Grass!

When choosing pet turf for your commercial property, you will want to ensure that the manufacturer of your choosing provides pet turf that is safe, durable, and accommodates all your landscaping needs from lush and vibrant aesthetic appeal to superior durability.

#### SYNLawn pet grass systems go above and beyond to provide pets of all kinds with the cleanest and most durable alternative to natural grass.

Our pet turf is backed with the EnviroLoc+™ backing which secures your turf fibers and prevents pets from digging holes through the lawn. It also includes our SuperDrain+™, which allows your installation to properly drain, preventing muddy paws and stains and odors caused by pet waste.

Additionally, our pet turf includes Super Yarn technology and features the highly effective Sanitized® antimicrobial to eliminate a substantial amount of bacteria from turf surfaces, help control pet odors, prevent stains, and keeps fleas and ticks at bay.

### **RIGOROUS TESTING MEANS PEACE-OF-MIND**

SYNLawn turf for pets has undergone the most stringent testing, including DIN EN 71-3:2019 "Safety of Toys" – which ensures that our turf conforms to the same high standards that children's toys need to pass – and RCRA Metals TCLP Analysis, which confirms that there is no migration of heavy metals into stormwater.

#### PROJECT HIGHLIGHT

#### Trebly Park Dog Park

SYNLawn was chosen to install brand-new, neighborhood dog runs in Downtown Houston, TX. The park is now equipped with 3,800 square feet of Pet Platinum, one of our most popular artificial pet turf systems. Efficient drainage, long-lasting durability, low surface temperatures, and a sophisticated blend of traditional grass hues are all features of SYNLawn Pet Platinum.

### **ODOR FACTOR**

Pet areas with high foot traffic and frequent urination pose challenges for the natural grass. An effective turf solution from a reputable company should include a quality infill that eliminates pet odors. This feature is crucial for any pet turf installation to prevent the unpleasant experience of having a visually appealing lawn that carries undesirable smells.

**SYNLawn attacks odors from all directions.** Sanitized® silver-based antimicrobial technology helps eliminate pet odors and provides long-lasting protection. It works by eliminating bacterial odors and preventing the buildup of microbes on SYNLawn face fibers.

In addition, odor-controlling top-dressing (sometimes referred to as infill) is added to each pet installation, substantially reducing the odors caused by the ammonia in pet waste. We recommend using a 100% safe, environmentally friendly, odor-absorbing, high-performance infill that prevents ammonia from turning into a gas, thereby eliminating the smell. Our pet deodorizing top-dressing options also help keep the grass cool and will not clog drainage or deteriorate your grass.

#### Why SYNLawn pet grass?

SUPERIOR DURABILITY

**COOLER SURFACE TEMPERATURES** 

**UNMATCHED DRAINAGE** 

ANTIBACTERIAL ENHANCED

**STAIN & ODOR RESISTANT** 