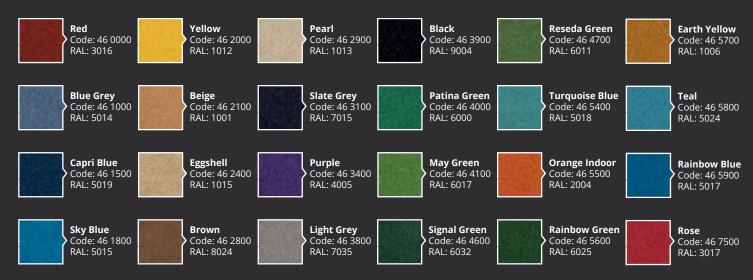

### **COLORED EPDM GRANULES**

24 standard colors

The 24 standard colors can be combined to create numerous color mixtures that are perfectly coordinated with the respective application.

Sieve curve EPDM Granules 1.0 - 3.5 mm

**AVAILABLE COLORS** 

SYNPour™

Measured according to DIN 53477 with an optical measuring system in mm.

#### **Exemplary Color Blends**

**Color Blend** Turquoise 80% Turquoise Blue + 20% Signal Green Code: 50 0250

**Color Blend Earth Yellow** 80% Earth Yellow + 20% Eggshell Code: 50 0216

Color Blend Meydan 20% Beige + 30% Eggshell + 50% Brown Code: 50 0125

### **MELOS COLOUR BLEND**

\*The RAL color specifications are non-binding approximations. Differences in color of the images are due to the printing process.