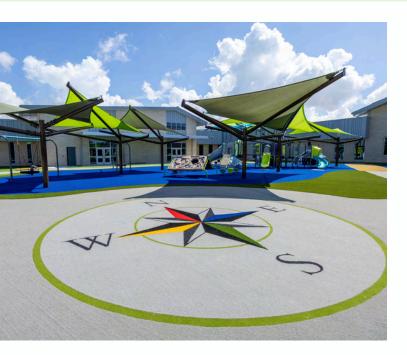

# **CLEANER & SAFER** PLAYGROUNDS

<image>

### THE SAFEST PLAYGROUNDS FEATURE SYNLAWN PLAYGROUND TURF!

There are several things to consider when choosing a playground surface for your school, church, rec area, or municipality. Considerations include whether or not the surface is made in the USA, free of lead and other heavy metals, offers considerable safety features and durability, is IPEMA certified, ADA compliant, and offers protection against fires.

SYNLawn was the first to acknowledge the necessity for IPEMA-certified artificial turf. We provide the safest synthetic turf on the market, designed to prevent typical injuries and abrasions while offering a cushion for falls of up to 10 feet. Our turf maintains stability upon impact, facilitating smooth wheelchair movement and ADA compliance. We guarantee that all our playground turf installations adhere to rigorous safety standards and fulfill various fall height attenuation criteria.

Similarly to other turf options, SYNLawn premium playground grass is manufactured in the USA and is free of lead and other heavy metals. We also offer a collection of Class A fire rated playground turf options for superior fire safety at any playground. Additionally, we can add 2-inch-thick subbase shock padding that provides further shock absorption and safety. **SYNLawn playground systems are the cleanest, safest, and most visually appealing substitute for materials like wood chips, sand, and rubber flooring.** 