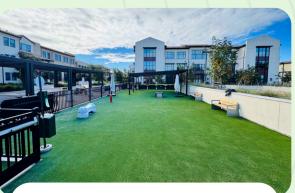

# **DOG PARKS & PET-FRIENDLY FACILITIES**

SYNLawn offers significant benefits for dog parks and pet-friendly accommodations including superior durability and low maintenance. It can withstand heavy use without deteriorating, eliminating the need for mowing, watering, or fertilizing. SYNLawn is also easy to clean, resists odors, and helps maintain a hygienic environment. It remains attractive and functional in all weather conditions, providing a consistently pleasant space for dogs to play and explore while reducing upkeep costs for park and facility managers.

#### Trebly Park Dog Park

SYNLawn was chosen to install brand-new, neighborhood dog runs in Downtown Houston, TX. The park is now equipped with 3,800 square feet of Pet Platinum, one of our most popular artificial pet turf systems. Efficient drainage, long-lasting durability, low surface temperatures, and a sophisticated blend of traditional grass hues are all features of SYNLawn Pet Platinum.