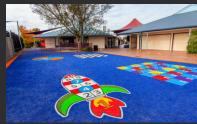

# **CLEANER & SAFER** PLAYGROUNDS

<image>

### THE SAFEST PLAYGROUNDS FEATURE SYNLAWN PLAYGROUND TURF!

There are several things to consider when choosing a playground surface for your school, church, rec area, or municipality. Considerations include whether or not the surface is made in the USA, free of lead and other heavy metals, offers considerable safety features and durability, is IPEMA certified, ADA compliant, and offers protection against fires.

SYNLawn was the first to acknowledge the necessity for IPEMA-certified artificial turf. We provide the safest synthetic turf on the market, designed to prevent typical injuries and abrasions while offering a cushion for falls of up to 10 feet. Our turf maintains stability upon impact, facilitating smooth wheelchair movement and ADA compliance. We guarantee that all our playground turf installations adhere to rigorous safety standards and fulfill various fall height attenuation criteria.

Similarly to other turf options, SYNLawn premium playground grass is manufactured in the USA and is free of lead and other heavy metals. We also offer a collection of Class A fire rated playground turf options for superior fire safety at any playground. Additionally, we can add 2-inch-thick subbase shock padding that provides further shock absorption and safety. **SYNLawn playground systems are the cleanest, safest, and most visually appealing substitute for materials like wood chips, sand, and rubber flooring.** 