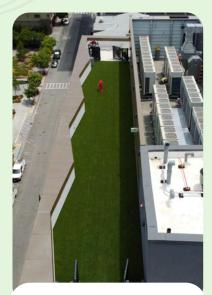

### ROOFTOP, DECK, & PATIO INSTALLATION

Installing artificial grass on a rooftop, deck, or patio is a great way to make use of underutilized or awkward space. However, synthetic turf manufacturers, architects, building engineers, and commercial properties alike must consider numerous factors including sun exposure, fire safety, and drainage to ensure that the installation will last and keep those who use it safe.

SYNLawn® synthetic turf is designed to resist fading year-round, regardless of the amount of sun it gets. Our UV-stabilized yarns and DualChill<sup>™</sup> keep IR light from draining your lawn of its gorgeous green glow. In addition, our rooftop collection is Class A E108 fire-rated to enhance safety while residents and guests can enjoy their new favorite gathering place.

There are also several vital technical considerations required for each rooftop turf installation: What does the existing roofing material consist of? (rubber roof membrane, treated wood, IPE wood, drilled treated plywood, poured concrete, etc.) Depending on the roofing material, there are specific installation methods that are required to comply with existing roof warranties, ensure proper safety compliance, and provide sufficient drainage.

At SYNLawn, we offer decades of technical rooftop turf installation knowledge and experience and offer a variety of subbase options to ensure sufficient drainage channels and comfortable grass cushioning.