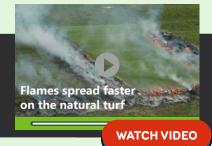

# CLASS A E108 FIRE RATED ARTIFICIAL GRASS

### FIRE-RATING AND SAFETY

There are plenty of manufacturers that claim to offer fire-safe synthetic grass. While this might be true, it is important to research what makes those turf options safe. SYNLawn® is proud to offer the largest collection of fire-safe artificial turf options that have achieved an ASTM Class A E108 fire rating. To meet the criteria for this classification, turf must pass eight unique burn and melt tests to prove that it can help prevent the spread of fires. Instead of fueling a fire, our artificial grass will simply melt and blacken, preventing extreme property damage and potentially fatal injuries.

In 2016, SYNLawn turf was credited with helping to contain a fire that broke out on the roof of The Cosmopolitan Hotel in Las Vegas.

Click the video icon to see our turf in action!