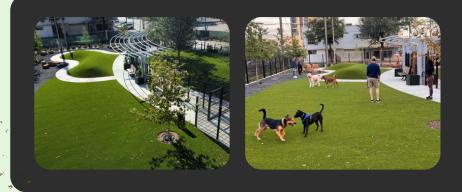

#### PROJECT HIGHLIGHT

#### Trebly Park Dog Park

SYNLawn was chosen to install brand-new, neighborhood dog runs in Downtown Houston, TX. The park is now equipped with 3,800 square feet of Pet Platinum, one of our most popular artificial pet turf systems. Efficient drainage, long-lasting durability, low surface temperatures, and a sophisticated blend of traditional grass hues are all features of SYNLawn Pet Platinum.