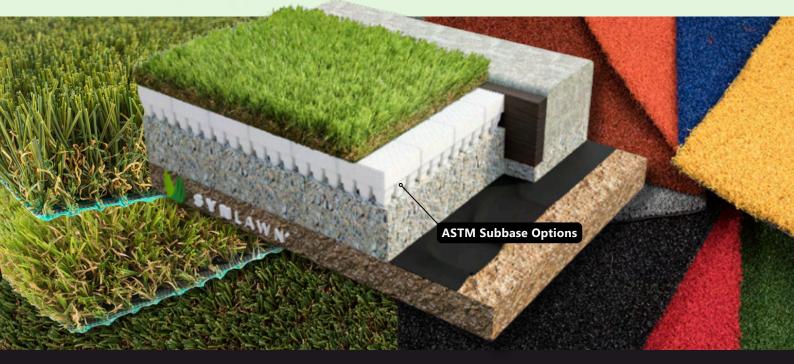

At SYNLawn, we offer decades of technical rooftop turf installation knowledge and experience and offer a variety of subbase options to ensure sufficient drainage channels and comfortable grass cushioning.

SYNLawn presents its exclusive Super Drain+<sup>™</sup> technology found in our EnviroLoc+ backing system. This technology was engineered to provide immediate drainage and with environmental debris in mind to ensure optimal drainage for decades to come.

Through independent 3rd party ASTM F1551 water permeability testing, **Super Drain+ is proven to demonstrate an impressive, unmatched drainage rate of up to 1,200 inches per hour.** 

COLORIZA ARCHIVERS AND AREAL AREAL AREAL