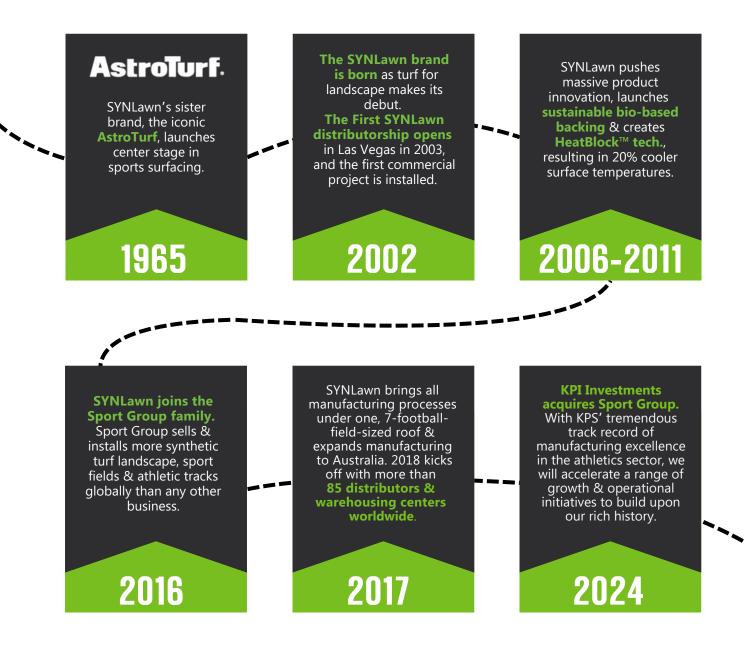

#### SYNLawn is a Sport Group Company.

Sport Group is the world's largest business dedicated to leisure and sport surfacing. From the first synthetic turf installation at the Houston Astrodome in 1966 to Olympic Stadiums in Munich Germany and Tokyo Japan, Sport Group brands, products and innovations continue to enrich the experience of athletes and fans around the world.