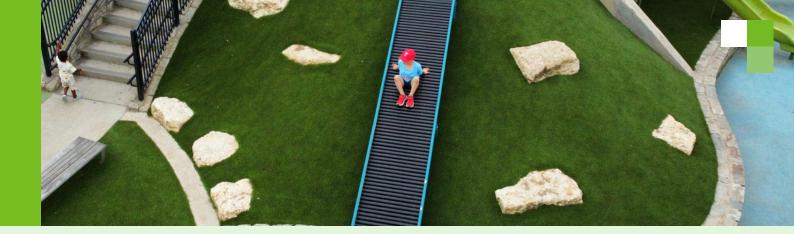

# **CLEANER & SAFER** PLAYGROUNDS

<image>

### THE SAFEST PLAYGROUNDS FEATURE SYNLAWN PLAYGROUND TURF!

There are several things to consider when choosing a playground surface for your school, church, rec area, or municipality. Considerations include whether or not the surface is made in the USA, free of lead and other heavy metals, offers considerable safety features and durability, is IPEMA certified, ADA compliant, and offers protection against fires.

SYNLawn was the first to acknowledge the necessity for IPEMA-certified artificial turf. We provide the safest synthetic turf on the market, designed to prevent typical injuries and abrasions while offering a cushion for falls of up to 10 feet. Our turf maintains stability upon impact, facilitating smooth wheelchair movement and ADA compliance. We guarantee that all our playground turf installations adhere to rigorous safety standards and fulfill various fall height attenuation criteria.

Similarly to other turf options, SYNLawn premium playground grass is manufactured in the USA and is free of lead and other heavy metals. We also offer a collection of Class A fire rated playground turf options for superior fire safety at any playground. Additionally, we can add 2-inch-thick subbase shock padding that provides further shock absorption and safety. **SYNLawn playground systems are the cleanest, safest, and most visually appealing substitute for materials like wood chips, sand, and rubber flooring.** 