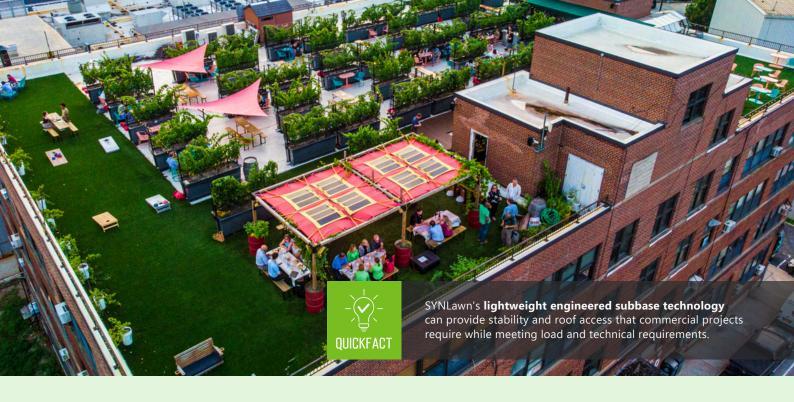

### ROOFTOP, DECK, & PATIO INSTALLATION

Installing artificial grass on a rooftop, deck, or patio is a great way to make use of underutilized or awkward space. However, synthetic turf manufacturers, architects, building engineers, and commercial properties alike must consider numerous factors including sun exposure, fire safety, and drainage to ensure that the installation will last and keep those who use it safe.

SYNLawn® synthetic turf is designed to resist fading year-round, regardless of the amount of sun it gets. Our UV-stabilized yarns and DualChill<sup>™</sup> keep IR light from draining your lawn of its gorgeous green glow. In addition, our rooftop collection is Class A E108 fire-rated to enhance safety while residents and guests can enjoy their new favorite gathering place.

There are also several vital technical considerations required for each rooftop turf installation: What does the existing roofing material consist of? (rubber roof membrane, treated wood, IPE wood, drilled treated plywood, poured concrete, etc.) Depending on the roofing material, there are specific installation methods that are required to comply with existing roof warranties, ensure proper safety compliance, and provide sufficient drainage.

At SYNLawn, we offer decades of technical rooftop turf installation knowledge and experience and offer a variety of subbase options to ensure sufficient drainage channels and comfortable grass cushioning.