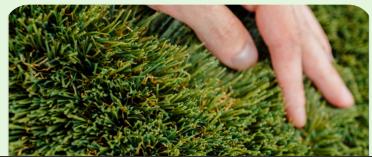

### LEVEL OF REALISM

Today, the most advanced synthetic turf is incredibly realistic when compared to its original design. Although higher-end turf may be more expensive, it is worth the extra expense when your artificial lawn looks true to life. High-quality turf should exhibit color variations and natural-looking pigmentation, complemented by supporting fibers known as thatch, to establish a lush, beautiful, and vibrant lawn.

**SYNLawn easily provides the most realistic artificial turf in the industry.** We have developed synthetic turf that replicates the appearance and behavior of natural grass as closely as possible. So much so that landscapers have been fooled enough to try and mow it. This unrivaled realism is thanks to our more than 50 years of R&D, over 20 years of installation experience, and inspiration from nature and our customers.