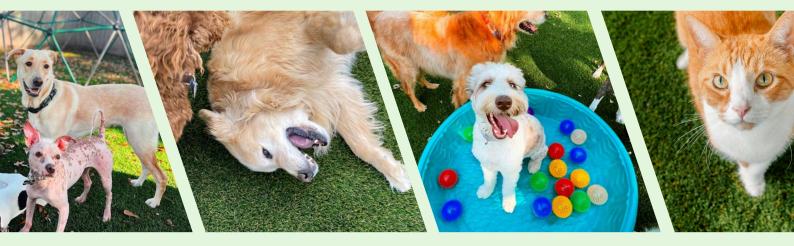

# **DOG PARKS & PET-FRIENDLY FACILITIES**

SYNLawn offers significant benefits for dog parks and pet-friendly accommodations including superior durability and low maintenance. It can withstand heavy use without deteriorating, eliminating the need for mowing, watering, or fertilizing. SYNLawn is also easy to clean, resists odors, and helps maintain a hygienic environment. It remains attractive and functional in all weather conditions, providing a consistently pleasant space for dogs to play and explore while reducing upkeep costs for park and facility managers.

### The Cleanest & Safest Pet-Friendly Artificial Grass!

When choosing pet turf for your commercial property, you will want to ensure that the manufacturer of your choosing provides pet turf that is safe, durable, and accommodates all your landscaping needs from lush and vibrant aesthetic appeal to superior durability.

#### SYNLawn pet grass systems go above and beyond to provide pets of all kinds with the cleanest and most durable alternative to natural grass.

Our pet turf is backed with the EnviroLoc+™ backing which secures your turf fibers and prevents pets from digging holes through the lawn. It also includes our SuperDrain+™, which allows your installation to properly drain, preventing muddy paws and stains and odors caused by pet waste.