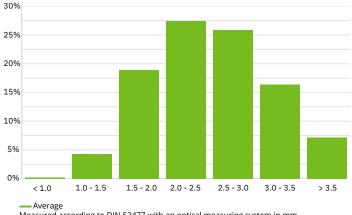

### **COLORED EPDM GRANULES**

24 standard colors

The 24 standard colors can be combined to create numerous color mixtures that are perfectly coordinated with the respective application.

Sieve curve EPDM Granules 1.0 - 3.5 mm

**AVAILABLE COLORS** 

SYNPour™

Measured according to DIN 53477 with an optical measuring system in mm.