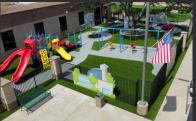

# **CLEANER & SAFER** PLAYGROUNDS

<image>

### THE SAFEST PLAYGROUNDS FEATURE SYNLAWN PLAYGROUND TURF!

There are several things to consider when choosing a playground surface for your school, church, rec area, or municipality. Considerations include whether or not the surface is made in the USA, free of lead and other heavy metals, offers considerable safety features and durability, is IPEMA certified, ADA compliant, and offers protection against fires.

SYNLawn was the first to acknowledge the necessity for IPEMA-certified artificial turf. We provide the safest synthetic turf on the market, designed to prevent typical injuries and abrasions while offering a cushion for falls of up to 10 feet. Our turf maintains stability upon impact, facilitating smooth wheelchair movement and ADA compliance. We guarantee that all our playground turf installations adhere to rigorous safety standards and fulfill various fall height attenuation criteria.

Similarly to other turf options, SYNLawn premium playground grass is manufactured in the USA and is free of lead and other heavy metals. We also offer a collection of Class A fire rated playground turf options for superior fire safety at any playground. Additionally, we can add 2-inch-thick subbase shock padding that provides further shock absorption and safety. **SYNLawn playground systems are the cleanest, safest, and most visually appealing substitute for materials like wood chips, sand, and rubber flooring.** 