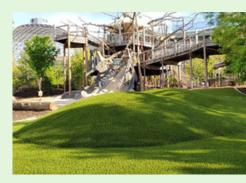

# **CLEANER & SAFER** PLAYGROUNDS

<image>

### THE SAFEST PLAYGROUNDS FEATURE SYNLAWN PLAYGROUND TURF!

There are several things to consider when choosing a playground surface for your school, church, rec area, or municipality. Considerations include whether or not the surface is made in the USA, free of lead and other heavy metals, offers considerable safety features and durability, is IPEMA certified, ADA compliant, and offers protection against fires.

SYNLawn was the first to acknowledge the necessity for IPEMA-certified artificial turf. We provide the safest synthetic turf on the market, designed to prevent typical injuries and abrasions while offering a cushion for falls of up to 10 feet. Our turf maintains stability upon impact, facilitating smooth wheelchair movement and ADA compliance. We guarantee that all our playground turf installations adhere to rigorous safety standards and fulfill various fall height attenuation criteria.

Similarly to other turf options, SYNLawn premium playground grass is manufactured in the USA and is free of lead and other heavy metals. We also offer a collection of Class A fire rated playground turf options for superior fire safety at any playground. Additionally, we can add 2-inch-thick subbase shock padding that provides further shock absorption and safety. **SYNLawn playground systems are the cleanest, safest, and most visually appealing substitute for materials like wood chips, sand, and rubber flooring.** 