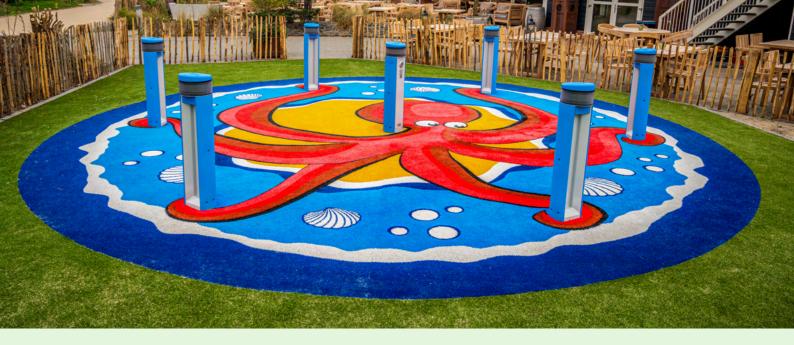

# **CLEANER & SAFER** PLAYGROUNDS

<image>

### THE SAFEST PLAYGROUNDS FEATURE SYNLAWN PLAYGROUND TURF!

There are several things to consider when choosing a playground surface for your school, church, rec area, or municipality. Considerations include whether or not the surface is made in the USA, free of lead and other heavy metals, offers considerable safety features and durability, is IPEMA certified, ADA compliant, and offers protection against fires.

SYNLawn was the first to acknowledge the necessity for IPEMA-certified artificial turf. We provide the safest synthetic turf on the market, designed to prevent typical injuries and abrasions while offering a cushion for falls of up to 10 feet. Our turf maintains stability upon impact, facilitating smooth wheelchair movement and ADA compliance. We guarantee that all our playground turf installations adhere to rigorous safety standards and fulfill various fall height attenuation criteria.

Similarly to other turf options, SYNLawn premium playground grass is manufactured in the USA and is free of lead and other heavy metals. We also offer a collection of Class A fire rated playground turf options for superior fire safety at any playground. Additionally, we can add 2-inch-thick subbase shock padding that provides further shock absorption and safety. **SYNLawn playground systems are the cleanest, safest, and most visually appealing substitute for materials like wood chips, sand, and rubber flooring.** 

#### **Bringing Color into Children's Playgrounds!**

Create your own bright and colorful playing areas with our pre-assembled "Fun & Play Elements." Available in various themes and sizes, ignite children's imaginations and provide the opportunity for teachers to promote outdoor physical fitness.

SYNLawn's Fun & Play Elements are vibrant, colorful, unique, and educational. Effortlessly drop in our prefabricated elements to create, refresh, or refurbish play areas for playgrounds, nurseries, schools, public parks and recreational areas, campgrounds, theme parks, or any location where fun is to be had.