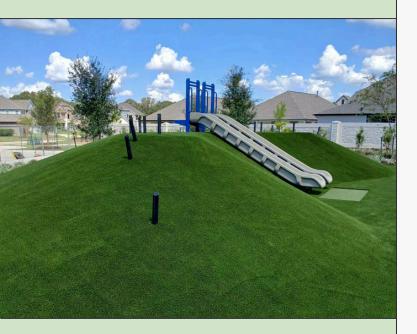

# **CLEANER & SAFER** PLAYGROUNDS

<image>

### THE SAFEST PLAYGROUNDS FEATURE SYNLAWN PLAYGROUND TURF!

There are several things to consider when choosing a playground surface for your school, church, rec area, or municipality. Considerations include whether or not the surface is made in the USA, free of lead and other heavy metals, offers considerable safety features and durability, is IPEMA certified, ADA compliant, and offers protection against fires.

SYNLawn was the first to acknowledge the necessity for IPEMA-certified artificial turf. We provide the safest synthetic turf on the market, designed to prevent typical injuries and abrasions while offering a cushion for falls of up to 10 feet. Our turf maintains stability upon impact, facilitating smooth wheelchair movement and ADA compliance. We guarantee that all our playground turf installations adhere to rigorous safety standards and fulfill various fall height attenuation criteria.

Similarly to other turf options, SYNLawn premium playground grass is manufactured in the USA and is free of lead and other heavy metals. We also offer a collection of Class A fire rated playground turf options for superior fire safety at any playground. Additionally, we can add 2-inch-thick subbase shock padding that provides further shock absorption and safety. **SYNLawn playground systems are the cleanest, safest, and most visually appealing substitute for materials like wood chips, sand, and rubber flooring.** 