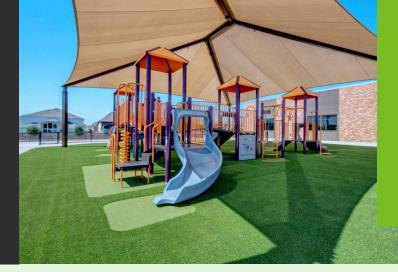

# **CLEANER & SAFER** PLAYGROUNDS

<image>

### THE SAFEST PLAYGROUNDS FEATURE SYNLAWN PLAYGROUND TURF!

There are several things to consider when choosing a playground surface for your school, church, rec area, or municipality. Considerations include whether or not the surface is made in the USA, free of lead and other heavy metals, offers considerable safety features and durability, is IPEMA certified, ADA compliant, and offers protection against fires.

SYNLawn was the first to acknowledge the necessity for IPEMA-certified artificial turf. We provide the safest synthetic turf on the market, designed to prevent typical injuries and abrasions while offering a cushion for falls of up to 10 feet. Our turf maintains stability upon impact, facilitating smooth wheelchair movement and ADA compliance. We guarantee that all our playground turf installations adhere to rigorous safety standards and fulfill various fall height attenuation criteria.

Similarly to other turf options, SYNLawn premium playground grass is manufactured in the USA and is free of lead and other heavy metals. We also offer a collection of Class A fire rated playground turf options for superior fire safety at any playground. Additionally, we can add 2-inch-thick subbase shock padding that provides further shock absorption and safety. **SYNLawn playground systems are the cleanest, safest, and most visually appealing substitute for materials like wood chips, sand, and rubber flooring.** 