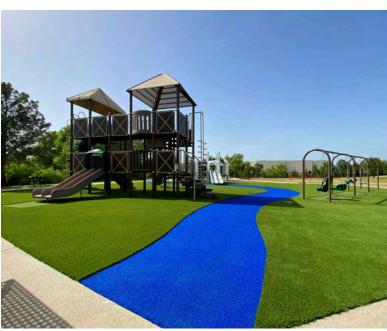

# **CLEANER & SAFER** PLAYGROUNDS

<image>

### THE SAFEST PLAYGROUNDS FEATURE SYNLAWN PLAYGROUND TURF!

There are several things to consider when choosing a playground surface for your school, church, rec area, or municipality. Considerations include whether or not the surface is made in the USA, free of lead and other heavy metals, offers considerable safety features and durability, is IPEMA certified, ADA compliant, and offers protection against fires.

SYNLawn was the first to acknowledge the necessity for IPEMA-certified artificial turf. We provide the safest synthetic turf on the market, designed to prevent typical injuries and abrasions while offering a cushion for falls of up to 10 feet. Our turf maintains stability upon impact, facilitating smooth wheelchair movement and ADA compliance. We guarantee that all our playground turf installations adhere to rigorous safety standards and fulfill various fall height attenuation criteria.

Similarly to other turf options, SYNLawn premium playground grass is manufactured in the USA and is free of lead and other heavy metals. We also offer a collection of Class A fire rated playground turf options for superior fire safety at any playground. Additionally, we can add 2-inch-thick subbase shock padding that provides further shock absorption and safety. **SYNLawn playground systems are the cleanest, safest, and most visually appealing substitute for materials like wood chips, sand, and rubber flooring.** 