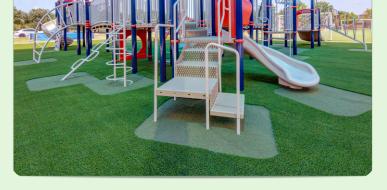

# **CLEANER & SAFER** PLAYGROUNDS

<image>

### THE SAFEST PLAYGROUNDS FEATURE SYNLAWN PLAYGROUND TURF!

There are several things to consider when choosing a playground surface for your school, church, rec area, or municipality. Considerations include whether or not the surface is made in the USA, free of lead and other heavy metals, offers considerable safety features and durability, is IPEMA certified, ADA compliant, and offers protection against fires.

SYNLawn was the first to acknowledge the necessity for IPEMA-certified artificial turf. We provide the safest synthetic turf on the market, designed to prevent typical injuries and abrasions while offering a cushion for falls of up to 10 feet. Our turf maintains stability upon impact, facilitating smooth wheelchair movement and ADA compliance. We guarantee that all our playground turf installations adhere to rigorous safety standards and fulfill various fall height attenuation criteria.

Similarly to other turf options, SYNLawn premium playground grass is manufactured in the USA and is free of lead and other heavy metals. We also offer a collection of Class A fire rated playground turf options for superior fire safety at any playground. Additionally, we can add 2-inch-thick subbase shock padding that provides further shock absorption and safety. **SYNLawn playground systems are the cleanest, safest, and most visually appealing substitute for materials like wood chips, sand, and rubber flooring.** 