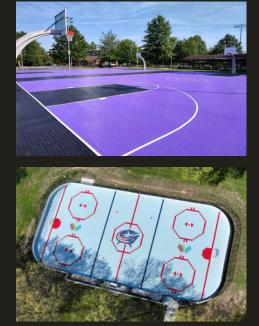

### SYNCOURT™ SPORTS SYSTEM

Create the perfect court for your school, municipality, or recreational facility with SYNCourt<sup>™</sup> sports tile system by SYNLawn. Ideal for basketball courts, roller hockey, tennis, pickleball or any other sport your stakeholders would enjoy. We have designed our multi-purpose sports floor tiles and court flooring to provide the best combination of performance, athletic safety, durability, minimal maintenance, and customizability.

### **VERSATILE COURTS FOR ANY CLIMATE**

- ✓ Basketball & Tennis Courts
- **Volleyball Courts**
- Multi-Use Sports Zones
- / Roller Hockey & Indoor Skating
- Outdoor & Indoor Basketball Courts

Every SYNCourt sports surface flooring order we receive is assembled in our warehouse. Customization options like logos and colors are pre-painted by our team of professionals. We have over 20 colors available, plus accessories such as court lights, basketball goals, and tennis nets. **We make each sports surface unique by painting game lines, logos, & colors.** 

### SYNCOURT™ COMPETITIVE ADVANTAGE

- Thermal Expansion Joint Technology allows tiles to expand & contract during fluctuating temperatures without sacrificing structural integrity
- **Reduced player stress** expansion joints allow for lateral give during gameplay
- Quick drainage & conforms to undulations in the base
- **Installation** we fasten the perimeter tiles to avoid any shifting or movement of the court
- Minimal maintenance with easy access for repairs to base
- 20+ year lifespan outdoors
- UV stabilized colorfast & full coloration through tile
- Made in USA

### **DESIGN FEATURES**

- Grid surface patterns allows for superior drainage & excellent ball grip
- Support legs raise grid above base surface for drainage & player support
- 32 positive interlocks per tile
- Each tile has 3 vertical & 3 horizontal leaf-spring type expansion joints
- Tile size: 12" W x 12"L