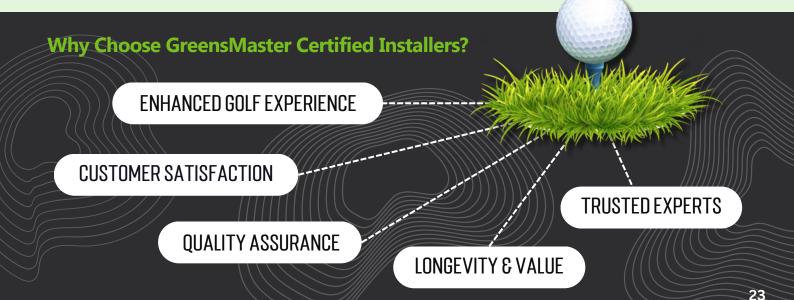

### **GREENSMASTER™ CERTIFICATION**

The difference between SYNLawn and other golf green installers is we are all SYNLawn GreensMaster<sup>™</sup> certified!

What does this mean?

The SYNLawn GreensMaster<sup>™</sup> certification program was developed to ensure the highest standards of craftsmanship, design principles, and engineering specifications in synthetic golf green installations.

### THE IMPORTANCE OF A GREENSMASTER <sup>TM</sup> CERTIFIED INSTALLER

The GreensMaster<sup>™</sup> Certification Program offers incomparable value and confidence to customers looking for the absolute best workmanship and quality when it comes to the construction of their putting green or golf practice facilities. Here's why the GreensMaster Certification matters and why choosing a SYNLawn GreensMaster Certified installation expert is essential for any serious golfer.

### A SYMBOL OF QUALITY AND EXPERTISE.

SYNLawn, the worldwide leader in synthetic grass putting green surfaces and installations, has meticulously crafted this program to ensure our installation experts are proficient in a range of categories critical to delivering a world-class, realistic-performing golf installation. These categories include: