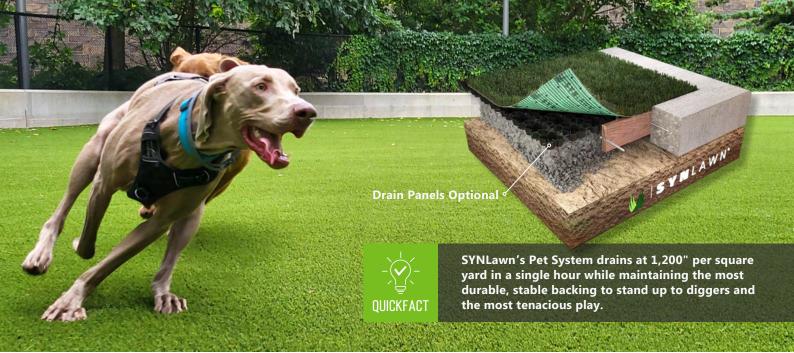

### DRAINAGE

Whether you live in a rainy climate or have pets that will be enjoying the turf, drainage is a very important factor to consider when choosing an artificial grass. Turf brands with poor drainage can create more lawn challenges. Stains and odors from pet waste, muddy paws, surface fiber degradation, mold, mildew, and bacterial growth are just a few common complaints associated with improper drainage. Many turf brands claim sufficient drainage with the use of microscopic drains in the backing; however, they don't consider the environmental debris that clogs those microscopic drains over time.

SYNLawn presents its exclusive Super Drain+<sup>™</sup> technology found in our EnviroLoc+ backing system. This technology was engineered to provide immediate drainage and with environmental debris in mind to ensure optimal drainage for decades to come.

Through independent 3rd party ASTM F1551 water permeability testing, **Super Drain+ is proven to demonstrate an impressive, unmatched drainage rate of up to 1,200 inches per hour.** 

COLORIZA ARCHIVERS AND AREAL AREAL AREAL

This rate is 40 times higher than the highest recorded rainfall at one time in the USA!