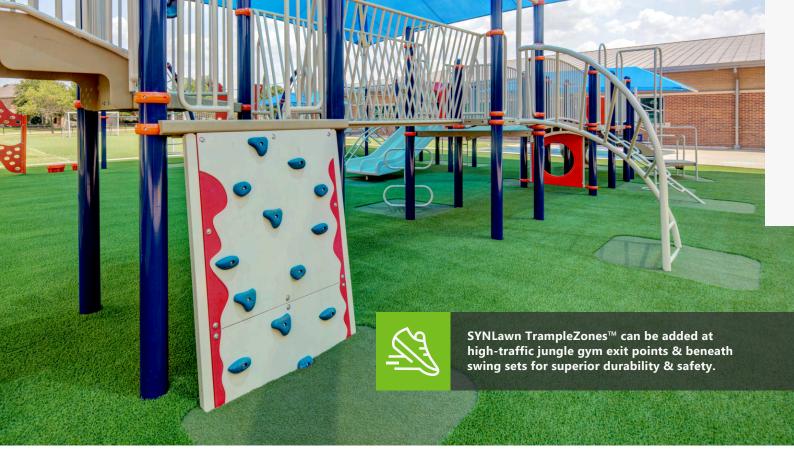

SYNLawn was the first to acknowledge the necessity for IPEMA-certified artificial turf. We provide the safest synthetic turf on the market, designed to prevent typical injuries and abrasions while offering a cushion for falls of up to 10 feet. Our turf maintains stability upon impact, facilitating smooth wheelchair movement and ADA compliance. We guarantee that all our playground turf installations adhere to rigorous safety standards and fulfill various fall height attenuation criteria.

Similarly to other turf options, SYNLawn premium playground grass is manufactured in the USA and is free of lead and other heavy metals. We also offer a collection of Class A fire rated playground turf options for superior fire safety at any playground. Additionally, we can add 2-inch-thick subbase shock padding that provides further shock absorption and safety. **SYNLawn playground systems are the cleanest, safest, and most visually appealing substitute for materials like wood chips, sand, and rubber flooring.** 