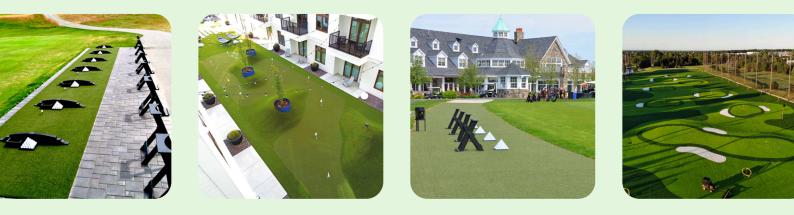

# **COMMERCIAL** GOLF GREENS

Children's Museum of Indianapolis, IN

### PERFECT FOR COMMERCIAL GOLF COMPLEXES!

There is an abundance of golf turf manufacturers in our industry. However, traditional putting greens often overlook the importance of quality materials and performance-based installation techniques that create an authentic experience for all.

Collaborating closely with legendary short game coach and former NASA physicist Dave Pelz, SYNLawn excels at crafting PGA-caliber golf greens. Leveraging Dave's coaching experience with professional golfers like Phil Mickelson, we've developed golf turf that delivers **a lifelike putt, authentic ball roll, and natural energy absorption to provide a natural ball bounce and slow down characteristics.** Our golf greens boast a pro-level Stimpmeter rating of up to 12.5 and offer complete customization with options for fringe, fairway, and rough surfaces. We can also install tee boxes, chipping mats, bunkers, sand traps, tee lines, LED cup lights, golf simulators and more.

SYNLawn golf greens are perfect for all ages and skill levels, and they are a great social tool for businesses and multi-family housing facilities alike! Transform your commercial landscape into the ultimate hangout spot with SYNLawn putting greens.