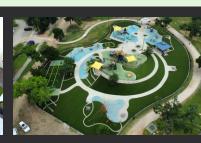

# **CLEANER & SAFER** PLAYGROUNDS

<image>

### THE SAFEST PLAYGROUNDS FEATURE SYNLAWN PLAYGROUND TURF!

There are several things to consider when choosing a playground surface for your school, church, rec area, or municipality. Considerations include whether or not the surface is made in the USA, free of lead and other heavy metals, offers considerable safety features and durability, is IPEMA certified, ADA compliant, and offers protection against fires.

SYNLawn was the first to acknowledge the necessity for IPEMA-certified artificial turf. We provide the safest synthetic turf on the market, designed to prevent typical injuries and abrasions while offering a cushion for falls of up to 10 feet. Our turf maintains stability upon impact, facilitating smooth wheelchair movement and ADA compliance. We guarantee that all our playground turf installations adhere to rigorous safety standards and fulfill various fall height attenuation criteria.

Similarly to other turf options, SYNLawn premium playground grass is manufactured in the USA and is free of lead and other heavy metals. We also offer a collection of Class A fire rated playground turf options for superior fire safety at any playground. Additionally, we can add 2-inch-thick subbase shock padding that provides further shock absorption and safety. **SYNLawn playground systems are the cleanest, safest, and most visually appealing substitute for materials like wood chips, sand, and rubber flooring.** 