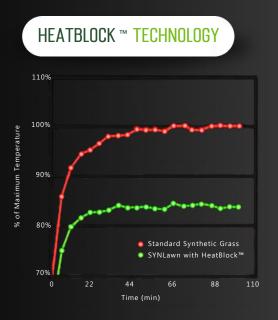

### HEAT RESISTANCE

Most companies will provide a unique heat rating. You will want to seek out a company equipped with advanced technologies designed to counteract heat buildup. While many companies claim that their turf is heat-resistant, it is not recommended to take this at face value. Unless they can provide you with details on how their turf is resistant to high temperatures, it's safer to assume that it is not.

In the same way that dark clothing absorbs more heat than light clothing, synthetic turf can also hold in and emit heat, making it uncomfortable when temperatures are hot outside.

At SYNLawn, we utilize our exclusive HeatBlock™ technology to combat this.

HeatBlock is scientifically proven to keep surface temperatures up to 20% cooler than other turf brands on the market.

It actively combats heat emissivity by reflecting infrared light. Additionally, you can combine HeatBlock with eco-friendly, heat reducing infill options to further reduce surface temperatures. This means that even during the warmest summers, you can get much more enjoyment out of your lawn.