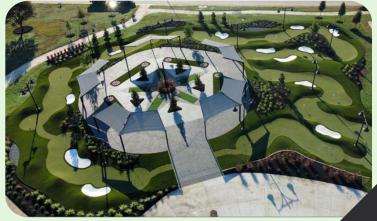

# **COMMERCIAL** GOLF GREENS

Children's Museum of Indianapolis, IN

### PERFECT FOR COMMERCIAL GOLF COMPLEXES!

There is an abundance of golf turf manufacturers in our industry. However, traditional putting greens often overlook the importance of quality materials and performance-based installation techniques that create an authentic experience for all.

Collaborating closely with legendary short game coach and former NASA physicist Dave Pelz, SYNLawn excels at crafting PGA-caliber golf greens. Leveraging Dave's coaching experience with professional golfers like Phil Mickelson, we've developed golf turf that delivers **a lifelike putt, authentic ball roll, and natural energy absorption to provide a natural ball bounce and slow down characteristics.** Our golf greens boast a pro-level Stimpmeter rating of up to 12.5 and offer complete customization with options for fringe, fairway, and rough surfaces. We can also install tee boxes, chipping mats, bunkers, sand traps, tee lines, LED cup lights, golf simulators and more.

SYNLawn golf greens are perfect for all ages and skill levels, and they are a great social tool for businesses and multi-family housing facilities alike! Transform your commercial landscape into the ultimate hangout spot with SYNLawn putting greens.