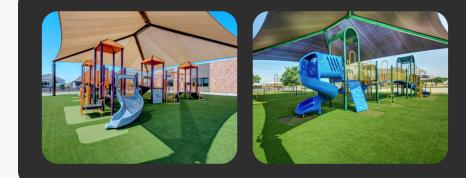

# **CLEANER & SAFER** PLAYGROUNDS

<image>

### THE SAFEST PLAYGROUNDS FEATURE SYNLAWN PLAYGROUND TURF!

There are several things to consider when choosing a playground surface for your school, church, rec area, or municipality. Considerations include whether or not the surface is made in the USA, free of lead and other heavy metals, offers considerable safety features and durability, is IPEMA certified, ADA compliant, and offers protection against fires.

SYNLawn was the first to acknowledge the necessity for IPEMA-certified artificial turf. We provide the safest synthetic turf on the market, designed to prevent typical injuries and abrasions while offering a cushion for falls of up to 10 feet. Our turf maintains stability upon impact, facilitating smooth wheelchair movement and ADA compliance. We guarantee that all our playground turf installations adhere to rigorous safety standards and fulfill various fall height attenuation criteria.

Similarly to other turf options, SYNLawn premium playground grass is manufactured in the USA and is free of lead and other heavy metals. We also offer a collection of Class A fire rated playground turf options for superior fire safety at any playground. Additionally, we can add 2-inch-thick subbase shock padding that provides further shock absorption and safety. **SYNLawn playground systems are the cleanest, safest, and most visually appealing substitute for materials like wood chips, sand, and rubber flooring.** 