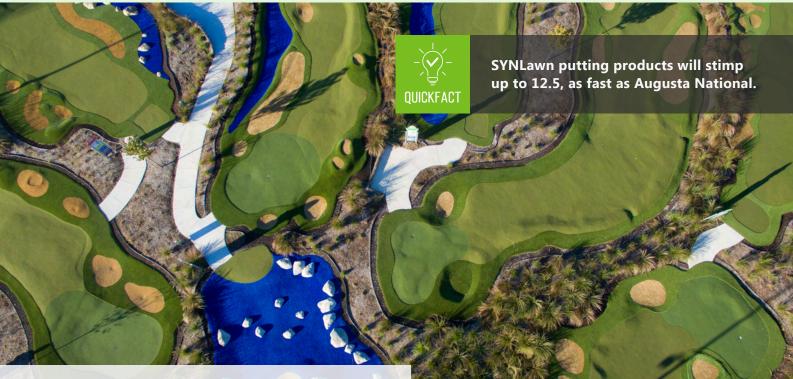

Collaborating closely with legendary short game coach and former NASA physicist Dave Pelz, SYNLawn excels at crafting PGA-caliber golf greens. Leveraging Dave's coaching experience with professional golfers like Phil Mickelson, we've developed golf turf that delivers **a lifelike putt, authentic ball roll, and natural energy absorption to provide a natural ball bounce and slow down characteristics.** Our golf greens boast a pro-level Stimpmeter rating of up to 12.5 and offer complete customization with options for fringe, fairway, and rough surfaces. We can also install tee boxes, chipping mats, bunkers, sand traps, tee lines, LED cup lights, golf simulators and more.