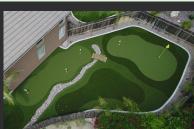

# PERFECT FOR PUTTING GREENS AND FAMILY FUN!

There is an abundance of golf turf manufacturers in our industry. However, traditional putting greens often overlook the importance of quality materials and performance-based installation techniques that create an authentic experience for all.

Collaborating closely with legendary short game coach and former NASA physicist Dave Pelz, SYNLawn excels at crafting PGA-caliber golf greens. Leveraging Dave's coaching experience with professional golfers like Phil Mickelson, we've developed golf turf that delivers a lifelike putt, authentic ball roll, and natural energy absorption to provide a natural ball bounce and slow down characteristics. Our golf greens boast a pro-level Stimpmeter rating of up to 12 and offer complete customization with options for fringe, fairway, and rough surfaces. We can also install tee boxes, chipping mats, bunkers, sand traps, tee lines, LED cup lights, golf simulators and more.

SYNLawn golf greens are perfect for all ages and skill levels, and they are a great social tool for barbecues, backyard events and everyday family fun! Turn your backyard into the ultimate hangout spot with SYNLawn putting greens.