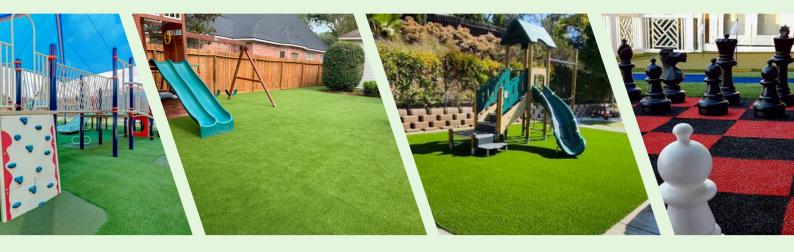

# THE SAFEST PLAYGROUNDS FEATURE SYNLAWN PLAYGROUND TURF!

There are several things to consider when choosing a playground surface for your school, backyard, church, or municipality. Considerations include whether or not the surface is made in the USA, free of lead and other heavy metals, offers considerable safety features and durability, is IPEMA certified, ADA compliant, and offers protection against fires.

SYNLawn was the first to acknowledge the necessity for IPEMA-certified artificial turf. We provide the safest synthetic turf on the market, designed to prevent typical injuries and abrasions while offering a cushion for falls of up to 10 feet. Our turf maintains stability upon impact, facilitating smooth wheelchair movement and ADA compliance. We guarantee that all our playground turf installations adhere to rigorous safety standards and fulfill various fall height attenuation criteria.

Similarly to other turf options, SYNLawn premium playground grass is manufactured in the USA and is free of lead and other heavy metals. We also offer a collection of Class A fire rated playground turf options for superior fire safety at any playground. Additionally, we can add 2-inch-thick subbase shock padding that provides further shock absorption and safety. **SYNLawn playground systems are the cleanest, safest, and most visually appealing substitute for materials like wood chips, sand, and rubber flooring.** 