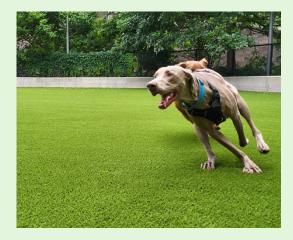

### PET-FRIENDLY ARTIFICIAL GRASS

Generally, artificial turf is safe for pets. When choosing a pet turf, you will want to ensure that your manufacturer provides pet turf that is safe, durable, and accommodates all your landscaping needs.

SYNLawn pet grass systems go above and beyond to provide your pet with the cleanest and most durable alternative to natural grass. Our pet turf is backed with the EnviroLoc+™ backing which secures your turf fibers and prevents pets from digging holes through the lawn. It also includes our SuperDrain+™, which allows your installation to properly drain, preventing muddy paws and stains and odors caused by pet waste.

Additionally, our pet turf includes Super Yarn technology and features the highly effective Sanitized® antimicrobial to eliminate a substantial amount of bacteria from turf surfaces, help control pet odors, prevent stains, and keeps fleas and ticks at bay.