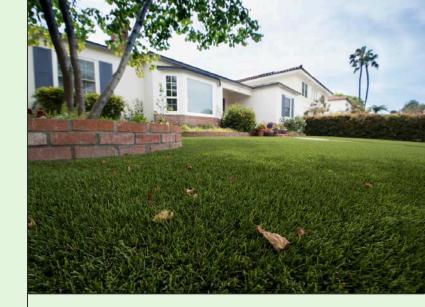

# HIGH-QUALITY ARTIFICIAL GRASS CAN RESIST FADING IN THE SUN

The unfortunate truth is that traditional artificial turf has the potential to fade and melt in the sun, particularly if it's manufactured internationally. When having your turf installed near windows, it is crucial to employ window screens, tints, or protective films to avert potential problems.

**SYNLawn premium turf is not only made in the USA but also engineered to be resistant to UV and infrared light.** Additionally, our SYNRye 200 turf option carries the strongest warranty against reflective light protecting your investment for the long term! SYNLawn turf technology prevents fading, and we back up your investment with a limited lifetime warranty.