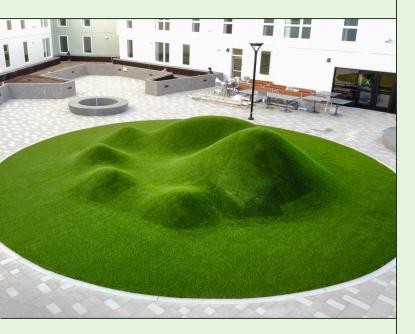

## MOUNDING

Incorporating mounding can enhance the aesthetic appeal of any landscape. Artificial grass simplifies the addition of mounds to your project, facilitating the creation of dynamic and engaging landscape designs that encourage playful activities. In commercial or public spaces, these mounds also serve as a deterrent to homeless behavior by preventing the pitching of tents. However, the practicality of maintenance is once again a driving factor in the choice of artificial turf for such areas.