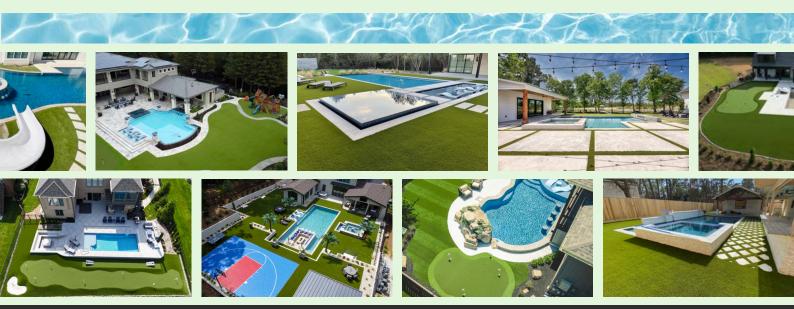

### POOL DECKS & SURROUNDINGS

Artificial grass has transformed pool decks and surrounding areas, offering enhanced aesthetics and functionality, superior safety, superior cleanliness and more!

One key advantage is its low maintenance. Unlike natural grass, artificial turf stays lush year-round with minimal upkeep, making it perfect for high-traffic poolside landscapes.

Additionally, artificial grass offers superior drainage, preventing puddles and mold formation. It withstands water, chlorine, and sunlight exposure without fading, ensuring durability and lush poolside lawn spaces. No more mud or lawn clippings in the pool!

Its versatility allows for customized landscapes, easily installed on various surfaces. Synthetic turf complements pool architecture, creating visually appealing spaces.

SYNLawn artificial grass revolutionizes pool areas with its lush and vibrant aesthetic, low maintenance, excellent drainage, and design versatility when accompanied by pavers and putting greens. It provides a durable, attractive, and long-lasting solution for pool decks and surrounding landscapes.