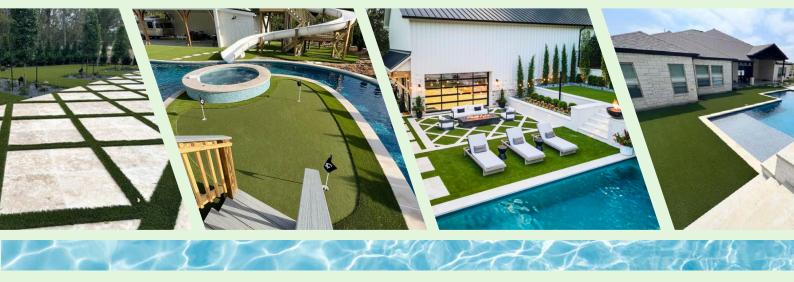

# PERFECT FOR PUTTING GREENS AND FAMILY FUN!

There is an abundance of golf turf manufacturers in our industry. However, traditional putting greens often overlook the importance of quality materials and performance-based installation techniques that create an authentic experience for all.

Collaborating closely with legendary short game coach and former NASA physicist Dave Pelz, SYNLawn excels at crafting PGA-caliber golf greens. Leveraging Dave's coaching experience with professional golfers like Phil Mickelson, we've developed golf turf that delivers a lifelike putt, authentic ball roll, and natural energy absorption to provide a natural ball bounce and slow down characteristics. Our golf greens boast a pro-level Stimpmeter rating of up to 12 and offer complete customization with options for fringe, fairway, and rough surfaces. We can also install tee boxes, chipping mats, bunkers, sand traps, tee lines, LED cup lights, golf simulators and more.

SYNLawn golf greens are perfect for all ages and skill levels, and they are a great social tool for barbecues, backyard events and everyday family fun! Turn your backyard into the ultimate hangout spot with SYNLawn putting greens.

### POOL DECKS & SURROUNDINGS

Artificial grass has transformed pool decks and surrounding areas, offering enhanced aesthetics and functionality, superior safety, superior cleanliness and more!

One key advantage is its low maintenance. Unlike natural grass, artificial turf stays lush year-round with minimal upkeep, making it perfect for high-traffic poolside landscapes.

Additionally, artificial grass offers superior drainage, preventing puddles and mold formation. It withstands water, chlorine, and sunlight exposure without fading, ensuring durability and lush poolside lawn spaces. No more mud or lawn clippings in the pool!

Its versatility allows for customized landscapes, easily installed on various surfaces. Synthetic turf complements pool architecture, creating visually appealing spaces.

SYNLawn artificial grass revolutionizes pool areas with its lush and vibrant aesthetic, low maintenance, excellent drainage, and design versatility when accompanied by pavers and putting greens. It provides a durable, attractive, and long-lasting solution for pool decks and surrounding landscapes.