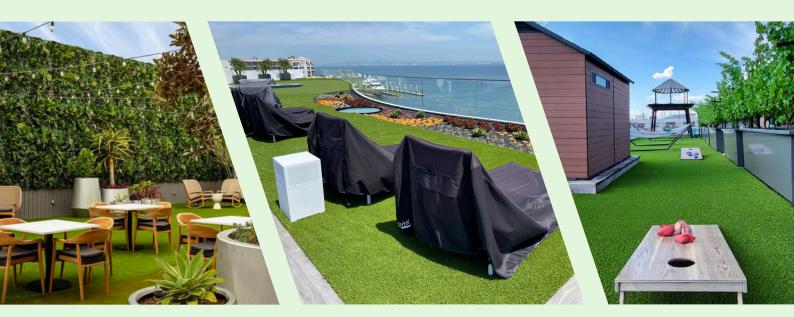

# ROOFTOP, DECK, AND PATIO INSTALLATION

Installing artificial on a rooftop, deck, or patio is a great way to make use of underutilized or awkward space. However, manufacturers must consider factors including sun exposure, and fire safety to ensure that it will last and keep those who use it safe.

SYNLawn® synthetic turf is designed to resist fading year-round, regardless of the amount of sun it gets. Our UV-stabilized yarns and DualChill<sup>™</sup> keep IR light from draining your lawn of its gorgeous green glow. In addition, our rooftop collection is Class A fire-rated to enhance safety while enjoying time in your new favorite gathering place.