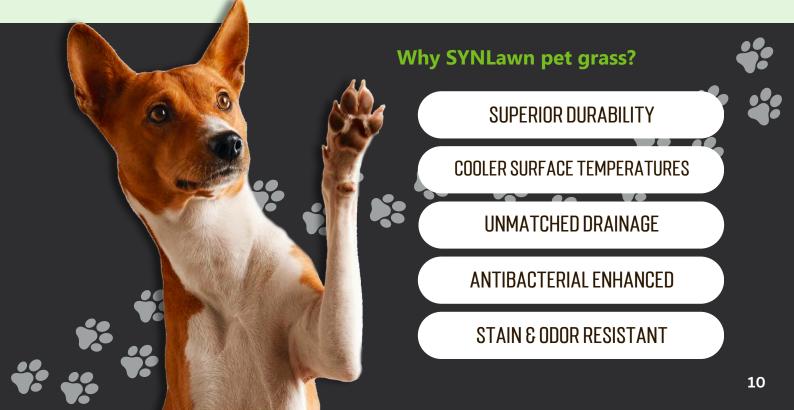

### DRAINAGE

Whether you live in a rainy climate or have pets that will be enjoying the turf, drainage is a very important factor to consider when choosing an artificial grass. Turf brands with poor drainage can create more lawn challenges. Stains and odors from pet waste, muddy paws, surface fiber degradation, mold, mildew, and bacterial growth are just a few common complaints associated with improper drainage. Many turf brands claim sufficient drainage with the use of microscopic drains in the backing; however, they don't consider the environmental debris that clogs those microscopic drains over time. Similar to a used coffee filter.

SYNLawn presents its exclusive Super Drain+™ technology found in our EnviroLoc+ backing system. Through ASTM water permeability testing, **Super Drain+ is proven to demonstrate an impressive unmatched drainage rate of up to 1,200 inches per hour.** This rate is 40 times higher than the highest recorded rainfall at one time in the USA. This technology was engineered to provide immediate drainage and with environmental debris in mind to ensure optimal drainage for decades to come.

### PET-FRIENDLY ARTIFICIAL GRASS

Generally, artificial turf is safe for pets. When choosing a pet turf, you will want to ensure that your manufacturer provides pet turf that is safe, durable, and accommodates all your landscaping needs.

SYNLawn pet grass systems go above and beyond to provide your pet with the cleanest and most durable alternative to natural grass. Our pet turf is backed with the EnviroLoc+™ backing which secures your turf fibers and prevents pets from digging holes through the lawn. It also includes our SuperDrain+™, which allows your installation to properly drain, preventing muddy paws and stains and odors caused by pet waste.

Additionally, our pet turf includes Super Yarn technology and features the highly effective Sanitized® antimicrobial to eliminate a substantial amount of bacteria from turf surfaces, help control pet odors, prevent stains, and keeps fleas and ticks at bay.

#### **ODOR FACTOR**

Pet areas with high foot traffic and frequent urination pose challenges for the natural grass. An effective turf solution from a reputable company should include a quality infill that eliminates pet odors. This feature is crucial for any pet turf installation to prevent the unpleasant experience of having a visually appealing lawn that carries undesirable smells.

**SYNLawn attacks odors from all directions.** Sanitized® silver-based antimicrobial technology helps eliminate pet odors and provides long-lasting protection. It works by eliminating bacterial odors and preventing the buildup of microbes on SYNLawn face fibers.

In addition, odor-controlling top-dressing (sometimes referred to as infill) is added to each pet installation, substantially reducing the odors caused by the ammonia in pet waste. We recommend using a 100% safe, environmentally friendly odor-absorbing infill like Envirofill®, that prevents ammonia from turning into a gas, thereby eliminating the smell. Our pet deodorizing top-dressing options also help keep the grass cool and will not clog drainage or deteriorate your grass.