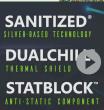

#### SANITIZED® SILVER-BASED TECHNOLOGY

- Helps eliminate bacteria & odors
- Protects against fungi, mold, mildew, and bacterial growth

#### DUALCHILL™ THERMAL SHIELD

- Protects turf from infrared light
- Strengthens the fibers
- Up to 42% reduction in IR reflectivity

#### STATBLOCK™ ANTI-STATIC COMPONENT

- Inhibits buildup of static electricity
- The industry's first DNA level addition
- Up to 17 times reduction of static levels

Click the video icon to watch our Super Yarn video!