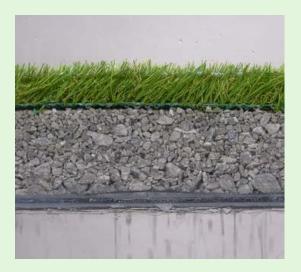

The SYNLawn exclusive EnviroLoc+<sup>™</sup> backing system uses a durable 2-part woven polypropylene backing fabric constructed to lock in tufted grass fibers. After tufting, the backing fabric and stitched grass fibers receive a thick layer of SYNLawn's proprietary biobased EnviroLoc<sup>™</sup> coating. Together, these components provide a sturdy anchor for fibers, creating less "shedding," resulting in an environmentally responsible approach to tougher synthetic grass. **SYNLawn offers the most durable turf selection on the market!** 

SYNLawn presents its exclusive Super Drain+™ technology found in our EnviroLoc+ backing system. Through ASTM water permeability testing, **Super Drain+ is proven to demonstrate an impressive unmatched drainage rate of up to 1,200 inches per hour.** This rate is 40 times higher than the highest recorded rainfall at one time in the USA. This technology was engineered to provide immediate drainage and with environmental debris in mind to ensure optimal drainage for decades to come.

### **PROPER BASE**

Ensure thorough preparation before installing artificial grass. Inquire about the measures taken to guarantee a soft texture and effective drainage, mirroring the qualities of natural grass. A reputable company, for example, will clearly explain the use of sand and quarterminus in establishing a durable foundation for long-lasting results. Just as you wouldn't lay carpet without a sturdy base, it's imperative to prioritize groundwork for artificial grass installation. If a company claims no groundwork is necessary, it is advisable to continue your search.

At SYNLawn®, our installation is meticulous. We want to ensure a soft cushion, optimal drainage, and we want your lawn to last a lifetime. Our team of expert installers undergoes regular training to ensure that our standard of quality never drops. We start by smoothing out your base to remove any rocks or other debris. Without this step, you run the risk of creating tripping hazards or bumps in your turf. We then install necessary borders or bender board as well as gopher mesh or weed barrier depending on your unique landscaping needs. We then install each panel of turf in the same direction to ensure the highest level the realism. Finally, we check to make sure that there are no visible seams or wrinkles in your landscape and that it is secure for the long term.