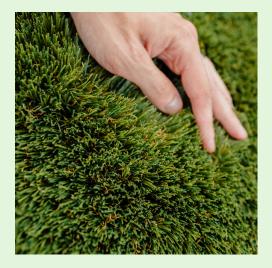

# LEVEL OF REALISM

Today, the most advanced synthetic turf is incredibly realistic when compared to its original design. Although higher-end turf may be more expensive, it is worth the extra expense when your artificial lawn looks true to life. High-quality turf should exhibit color variations and natural-looking pigmentation, complemented by supporting fibers known as thatch, to establish a lush, beautiful, and vibrant lawn.

**SYNLawn easily provides the most realistic artificial turf in the industry.** We have developed synthetic turf that replicates the appearance and behavior of natural grass as closely as possible. So much so that landscapers have been fooled enough to try and mow it. This unrivaled realism is thanks to our more than 50 years of R&D, over 20 years of installation experience, and inspiration from nature and our customers.