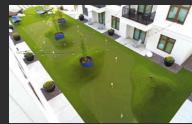

# PERFECT FOR PUTTING GREENS AND FAMILY FUN!

There is an abundance of golf turf manufacturers in our industry. However, traditional putting greens often overlook the importance of quality materials and performance-based installation techniques that create an authentic experience for all.

Collaborating closely with legendary short game coach and former NASA physicist Dave Pelz, SYNLawn excels at crafting PGA-caliber golf greens. Leveraging Dave's coaching experience with professional golfers like Phil Mickelson, we've developed golf turf that delivers a lifelike putt, authentic ball roll, and natural energy absorption to provide a natural ball bounce and slow down characteristics. Our golf greens boast a pro-level Stimpmeter rating of up to 12 and offer complete customization with options for fringe, fairway, and rough surfaces. We can also install tee boxes, chipping mats, bunkers, sand traps, tee lines, LED cup lights, golf simulators and more.

SYNLawn golf greens are perfect for all ages and skill levels, and they are a great social tool for barbecues, backyard events and everyday family fun! Turn your backyard into the ultimate hangout spot with SYNLawn putting greens.