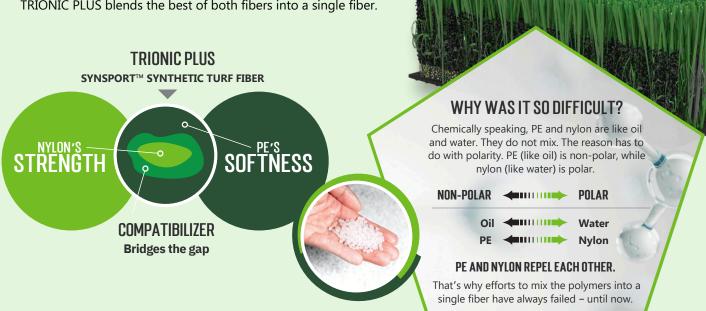

# NOW INTRODUCING TRIONIC PLL POWERED BY SYNSPORT ™

We have developed a super molecular fusion of Nylon and PE. Throughout the history of the synthetic turf industry, the great guest of manufacturers has been to blend the softness of polyethylene (PE) and the extreme durability of Nylon in a single fiber. This has never been done before...until now.

#### WHY IS THIS MONUMENTAL?

TRIONIC PLUS blends the best of both fibers into a single fiber.

#### SO HOW DID WE BLEND THEM?

Trionic Plus is a quantum leap in the advancement of synthetic turf products. Polyethylene and nylon molecules are fused into a co-polymer and then extruded as a single fiber to produce Trionic Plus. The secret is in the compatibilizers. These compatibilizers encase the Nylon polymers, which are suspended within the PE to reinforce the fiber. The compatibilizer compounds are compatible with both the PE and the Nylon. They are polar on the inside, and non-polar on the outside. In essence, the compatibilizers bridge the gap.