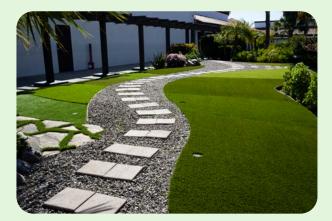

# LEVEL OF REALISM

Today, the most advanced synthetic turf is incredibly realistic when compared to its original design. Although higher-end turf may be more expensive, it is worth the extra expense when your artificial lawn looks true to life. High-quality turf should exhibit color variations and natural-looking pigmentation, complemented by supporting fibers known as thatch, to establish a lush, beautiful, and vibrant lawn.

**SYNLawn easily provides the most realistic artificial turf in the industry.** We have developed synthetic turf that replicates the appearance and behavior of natural grass as closely as possible. So much so that landscapers have been fooled enough to try and mow it. This unrivaled realism is thanks to our more than 50 years of R&D, over 20 years of installation experience, and inspiration from nature and our customers.

## **SLOPED AREAS**

Managing sloped areas with natural grass can pose considerable challenges, leading to headaches and maintenance difficulties. These lands are often inaccessible or extremely challenging for conventional lawnmowers. The uneven topography can result in water runoff and pooling in the valleys, leading to a substantial muddy mess. SYNLawn artificial turf is designed with great versatility. During our installation process, we make certain that your turf effortlessly blends into the existing features of your landscape, creating new depth and allowing you to fully express your creativity.