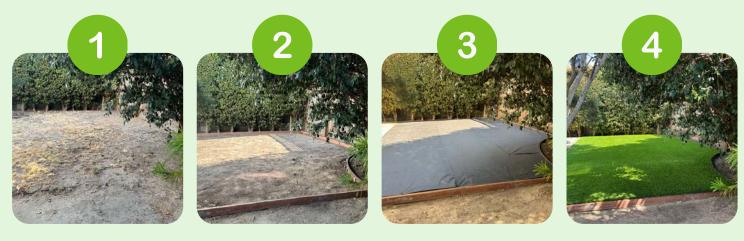

o continue your search.

At SYNLawn®, our installation is meticulous. We want to ensure a soft cushion, optimal drainage, and we want your lawn to last a lifetime. Our team of expert installers undergoes regular training to ensure that our standard of quality never drops. We start by smoothing out your base to remove any rocks or other debris. Without this step, you run the risk of creating tripping hazards or bumps in your turf. We then install necessary borders or bender board as well as gopher mesh or weed barrier depending on your unique landscaping needs. We then install each panel of turf in the same direction to ensure the highest level the realism. Finally, we check to make sure that there are no visible seams or wrinkles in your landscape and that it is secure for the long term.



# SHADED AREAS

Shaded areas rarely look lush and beautiful with a real lawn because the grass can't receive the sunlight it needs to grow properly. Artificial grass allows for a perfect lawn all the time. It is weather-independent and will remain beautiful year-round.



## **SLOPED AREAS**

Managing sloped areas with natural grass can pose considerable challenges, leading to headaches and maintenance difficulties. These lands are often inaccessible or extremely challenging for conventional lawnmowers. The uneven topography can result in water runoff and pooling in the valleys, leading to a substantial muddy mess. SYNLawn artificial turf is designed with great versatility. During our installation process, we make certain that your turf effortlessly blends into the existing features of y