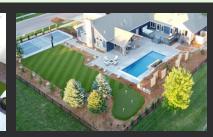

### POOL DECKS & SURROUNDINGS

Artificial grass has transformed pool decks and surrounding areas, offering enhanced aesthetics and functionality, superior safety, superior cleanliness and more!

One key advantage is its low maintenance. Unlike natural grass, artificial turf stays lush year-round with minimal upkeep, making it perfect for high-traffic poolside landscapes.

Additionally, artificial grass offers superior drainage, preventing puddles and mold formation. It withstands water, chlorine, and sunlight exposure without fading, ensuring durability and lush poolside lawn spaces. No more mud or lawn clippings in the pool!

Its versatility allows for customized landscapes, easily installed on various surfaces. Synthetic turf complements pool architecture, creating visually appealing spaces.

SYNLawn artificial grass revolutionizes pool areas with its lush and vibrant aesthetic, low maintenance, excellent drainage, and design versatility when accompanied by pavers and putting greens. It provides a durable, attractive, and long-lasting solution for pool decks and surrounding landscapes.