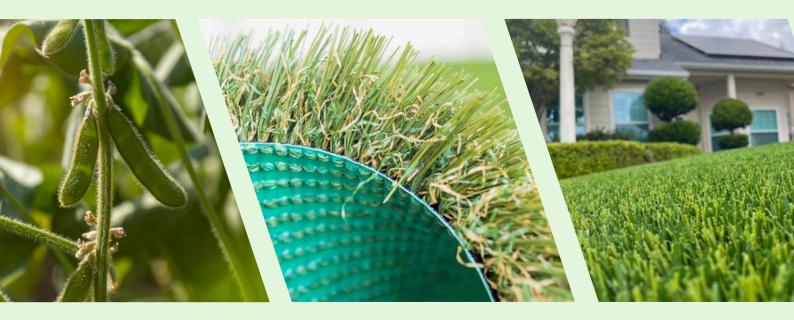

# SAFE FOR THE ENVIRONMENT

As part of SYNLawn's leadership role as the safest, cleanest, and greenest turf manufacturer, SYNLawn® has taken measurable steps to reduce its overall carbon footprint by developing innovative ways to use renewable resources. One of the major components in SYNLawn® turf products is the use of sustainable soybeans to replace traditional petroleum polyols found in traditional turf backing systems. Confidently,

### **USDA-CERTIFIED OPTIONS**

Since 2008, SYNLawn has worked closely with American farmers to become **the first provider of USDA-certified turf options for the use of bio-based materials in our turf compositions**. Together, we locally source renewable soybeans and sugar cane to develop our turf fibers and backing system. Through quality control and tireless exploration of environmental opportunities, we proudly offer synthetic turf options that replace more than 60-80% of components such as petroleum used in traditional turf, with renewable plant-based materials. In doing so, we are the only company to offer a growing collection of USDA-certified options that contain up to 80% bio-based content when combined with our exclusive EnviroLoc+<sup>™</sup> backing system and Envirofill® infill.

The SYNLawn exclusive EnviroLoc+<sup>™</sup> backing system uses a durable 2-part woven polypropylene backing fabric constructed to lock in tufted grass fibers. After tufting, the backing fabric and stitched grass fibers receive a thick layer of SYNLawn's proprietary biobased EnviroLoc<sup>™</sup> coating. Together, these components provide a sturdy anchor for fibers, creating less "shedding," resulting in an environmentally responsible approach to tougher synthetic grass. **SYNLawn offers the most durable turf selection on the market!** 