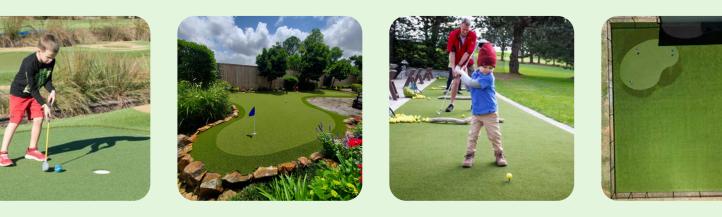

# PERFECT FOR PUTTING GREENS AND FAMILY FUN!

There is an abundance of golf turf manufacturers in our industry. However, traditional putting greens often overlook the importance of quality materials and performance-based installation techniques that create an authentic experience for all.

Collaborating closely with legendary short game coach and former NASA physicist Dave Pelz, SYNLawn excels at crafting PGA-caliber golf greens. Leveraging Dave's coaching experience with professional golfers like Phil Mickelson, we've developed golf turf that delivers a lifelike putt, authentic ball roll, and natural energy absorption to provide a natural ball bounce and slow down characteristics. Our golf greens boast a pro-level Stimpmeter rating of up to 12 and offer complete customization with options for fringe, fairway, and rough surfaces. We can also install tee boxes, chipping mats, bunkers, sand traps, tee lines, LED cup lights, golf simulators and more.

SYNLawn golf greens are perfect for all ages and skill levels, and they are a great social tool for barbecues, backyard events and everyday family fun! Turn your backyard into the ultimate hangout spot with SYNLawn putting greens.