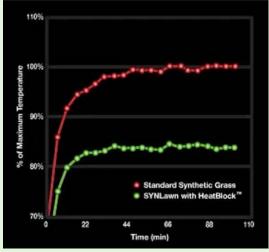

# HEAT RESISTANCE

Most companies will provide a unique heat rating. You will want to seek out a company equipped with advanced technologies designed to counteract heat buildup. While many companies claim that their turf is heat-resistant, it is not recommended to take this at face value. Unless they can provide you with details on how their turf is resistant to high temperatures, it's safer to assume that it is not.

Heat buildup occurs in most materials when thermal energy hits the surface of an object. Emissivity is the scientific term for the degree to which a material emits heat. In the same way that dark clothing absorbs more heat than light clothing, synthetic turf can also hold in and emit heat, making it uncomfortable when temperatures are hot outside.

At SYNLawn, we utilize our exclusive HeatBlock<sup>™</sup> technology. **HeatBlock is scientifically proven to keep surface temperatures up to 20% cooler than other turf brands on the market.** It actively combats heat emissivity by reflecting infrared light. Additionally, you can combine HeatBlock with eco-friendly, heat reducing infill options to further reduce surface temperatures. This means that even during the warmest summers, you can get much more enjoyment out of your lawn.