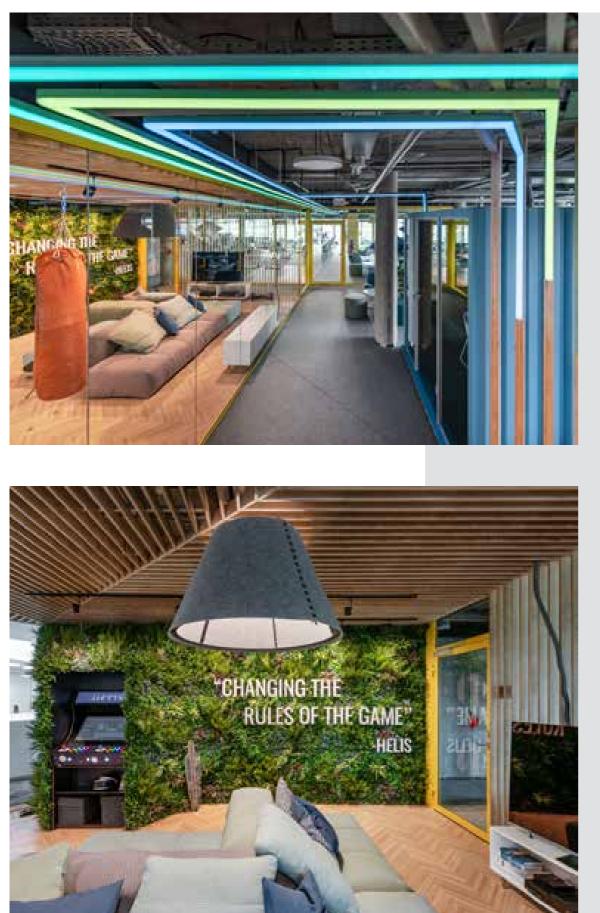

This dynamic Lithuanian computer software company, specialising in e-sports, needed an interior that reflected their out-of-the-box thinking. To make up for the view out of the window, they chose Vistafolia® to soften the environment and make a welcome addition to the game machines.

Installed by Ulrika Rutkauskienė