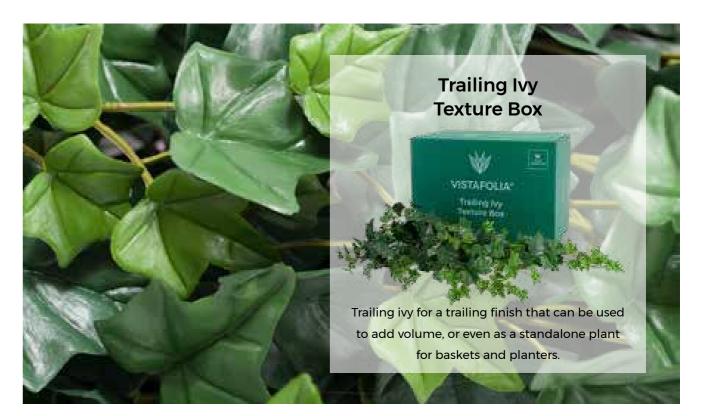

Each box of additional foliage contains enough plants for around 10 panels

#### **CUSTOMISED WITH TEXTURE BOXES**

Beautifully crafted foliage to add extra depth.

#### Create really bold textures to make your wall stand out.

Each box of additional foliage contains enough plants for around 10 panels