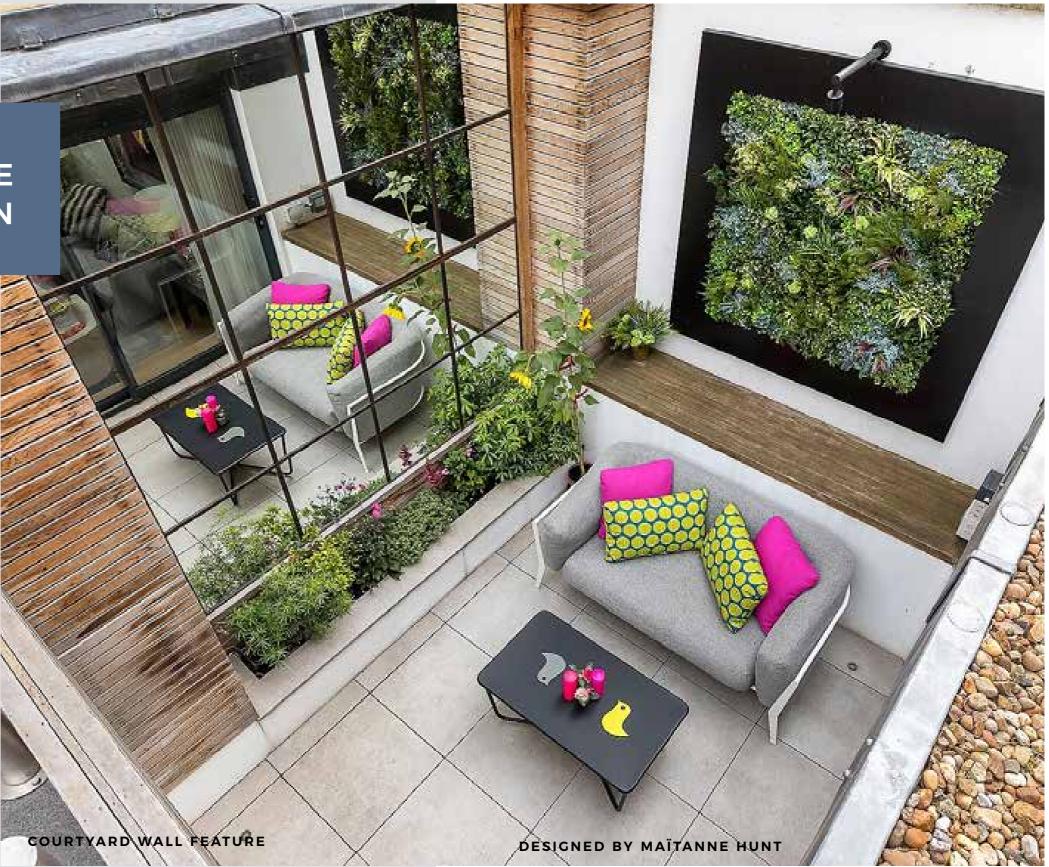

# UNIQUE DESIGN

This compact garden by garden designer Maïtanne Hunt, with a striking tapestry of artificial greenery, brings nature into the small, open-plan apartment, providing a bright, airy, greenery-accented environment for relaxation while creating the illusion of a bigger space.