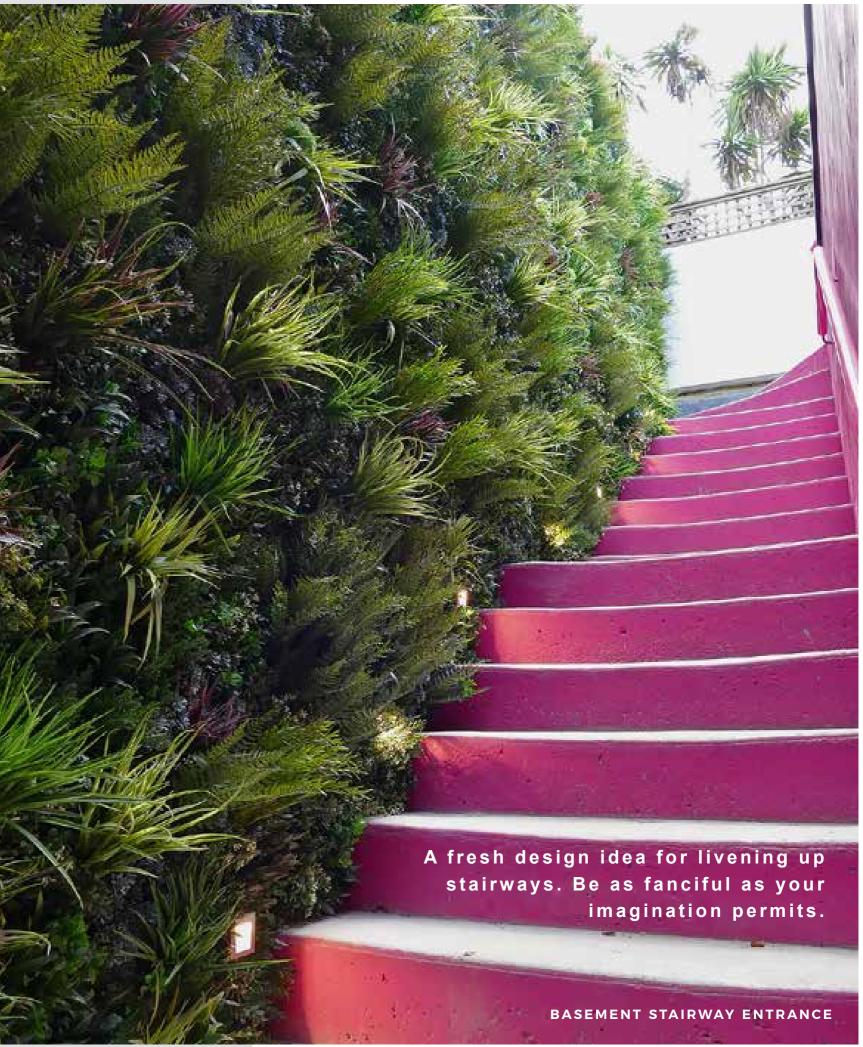

## **DELIVERING EXCELLENCE**

The look of a lush, energising green wall instantly refreshes featureless spaces, such as the staircase of this property. Our seamless foliage panels are a perfect solution for enlivening light-reduced, confined spaces such as corridors and stairways.

A green wall that is ready to please from the get-go is a real prize. We produce instant feature walls that can go up in less than a day, with no need for plants to grow and 'settle'.

We design our panels to allow a high level of personalisation. To add seasonal interest to your green wall, we have created different types of beautiful foliage that you can simply slot into our panels anywhere you like. Change the look of your green wall to suit your taste or mood.