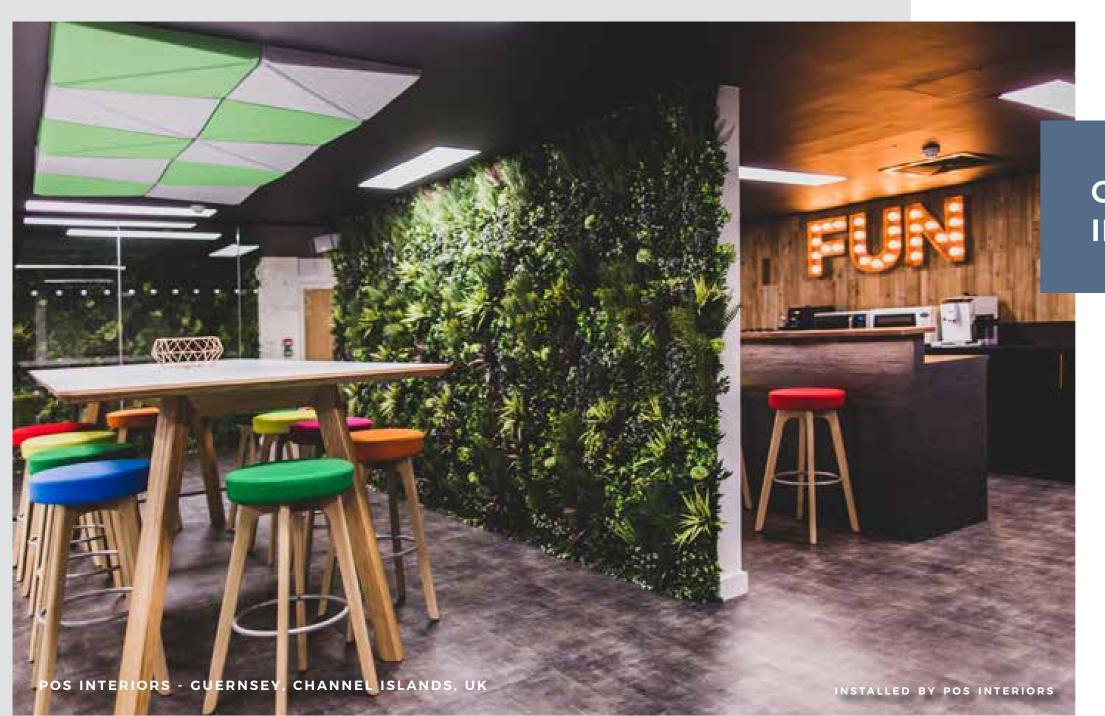

# UPLIFTING ENVIRONMENT

POS Interiors, Guernsey, offer specialist workplace consultancy on how to create an inspiring environment that fosters wellbeing within your workforce and increases productivity.

Our Vistafolia® Panels grace a double-height feature wall, creating a calm counterpoint to the energetic lettering of nearby artwork. The textures and colours of the planting immediately engender a warm, welcoming atmosphere conducive to effective working.