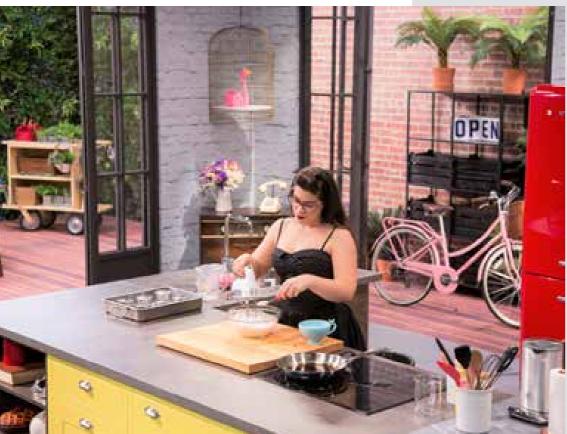

A green wall that is ready to please from the get-go is a real prize. We produce instant feature walls that can go up in less than a day, with no need for plants to grow and 'settle'.

We design our panels to allow a high level of personalisation. To add seasonal interest to your green wall, we have created different types of beautiful foliage that you can simply slot into our panels anywhere you like. Change the look of your green wall to suit your taste or mood.

Fresh-looking greenery in a domestic scene adds magic. Green walls are the perfect backdrop for Kitchen 24's cheerful set, evoking a mood of homespun goodness.

PAGE | 61