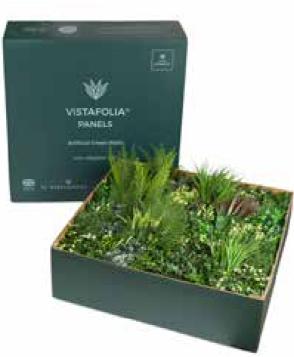

# VISTAFOLIA® PANEL SAMPLE

#### A QUARTER (350 MM X 350 MM / 14" X 14" ) OF ONE REGULAR PANEL

The sample condenses the features of our Vistafolia® Panel into a compact view so that customers can appreciate the design and quality of our breakthrough green wall system.

Order samples

To order, contact info@vistafolia.com

BEFORE

Made of UV Stabilised & Fire Rated artificial foliage fixed to a powder-coated mild steel grid, the sample incorporates a selection of the 16 plant varieties found on our Vistafolia® Panels.