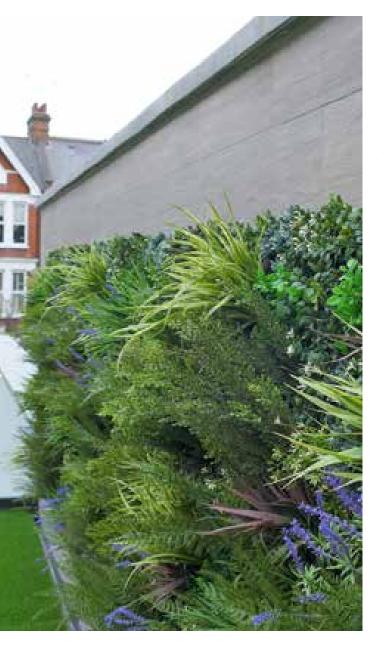

Lightweight and designed for maximum flexibility, Vistafolia®'s Panels are excellent for rooftop environments, providing an attractive, practical alternative to real planting.

**ROOF TERRACI** 

Technology-orientated offices have been at the forefront of an emerging greening movement in the workplace, a reflection of a larger trend towards eco-buildings.