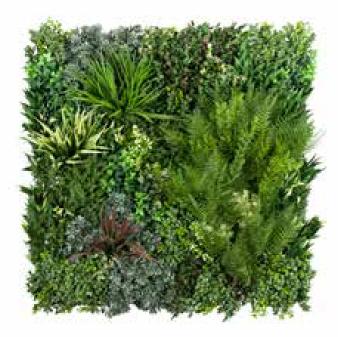

# **VISTAFOLIA®** PANELS

**ULTRA-REALISTIC FOLIAGE** 

**UV-IFR** Technology

**Tested & Certified** 

**Quality Standard** 

Each panel measures

 $\Delta \Delta$ 

Lightweight system of

#### THE FUTURE OF ARTIFICIAL GREEN WALLS IS HERE

Vistafolia®'s lush artificial green wall system panels have been designed to create a beautiful green environment with a realistic effect even in the most inhospitable planting locations.