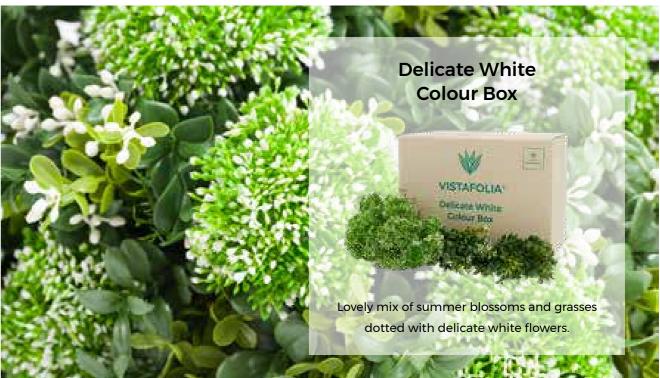

#### **CUSTOMISED WITH COLOUR BOXES**

Stunning coloured flowers to draw the eye.

Change the colours from season to season, or simply as your mood suits.

and allows you to create a truly bespoke finish tailored to your own taste.

Each box of additional foliage contains enough plants for around 10 panels