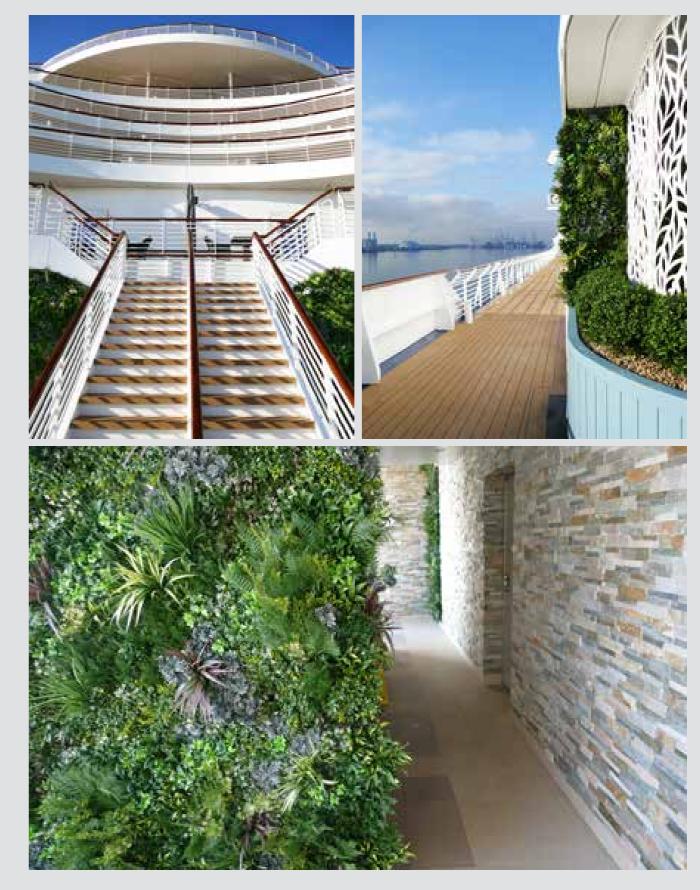

# CRUISE SHIP ARTIFICIAL GREEN WALL

projects. Sometimes the installation is somewhere a little different, such as this installation on a Saga Cruise Ship. Our combination of UV + IFR technology make them perfect for such a job, giving clients complete peace of mind on the safety and longevity of their purchase.

PAGE | 80

Our walls can be found all across the globe, from small private backyards to huge commercial

You want to set the mood, heighten the suspense, deepen your guests' enjoyment. A stunning green wall does all that and more. Create a lush environment that will not only be a feast for the senses but will transport you to another world.