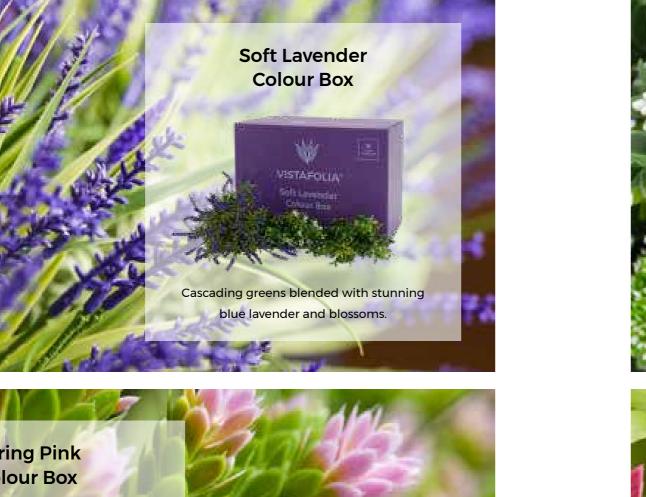

#### **CUSTOMISED WITH COLOUR BOXES**

Stunning coloured flowers to draw the eye.

Change the colours from season to season, or simply as your mood suits.

and allows you to create a truly bespoke finish tailored to your own taste.

Each box of additional foliage contains enough plants for around 10 panels