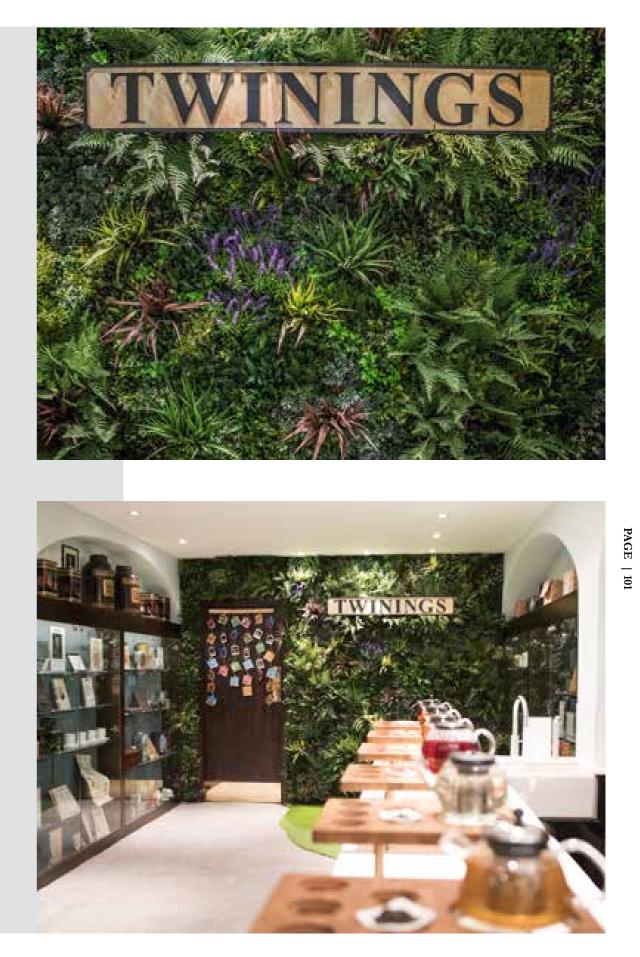

Vistafolia®'s artificial green walls make customers want to linger and look, introducing a natural element that makes them feel at home.

- 53

Vistafolia®'s luxurious green walls have become the artificial solution of choice for some of the world's most recognizable brands. Twining's Tea, situated in the same London shop since 1706, are one such client. Their wall brings a burst of color to an otherwise dark room, giving their clients the perfect backdrop to take selfies and relax amongst beautiful surroundings.