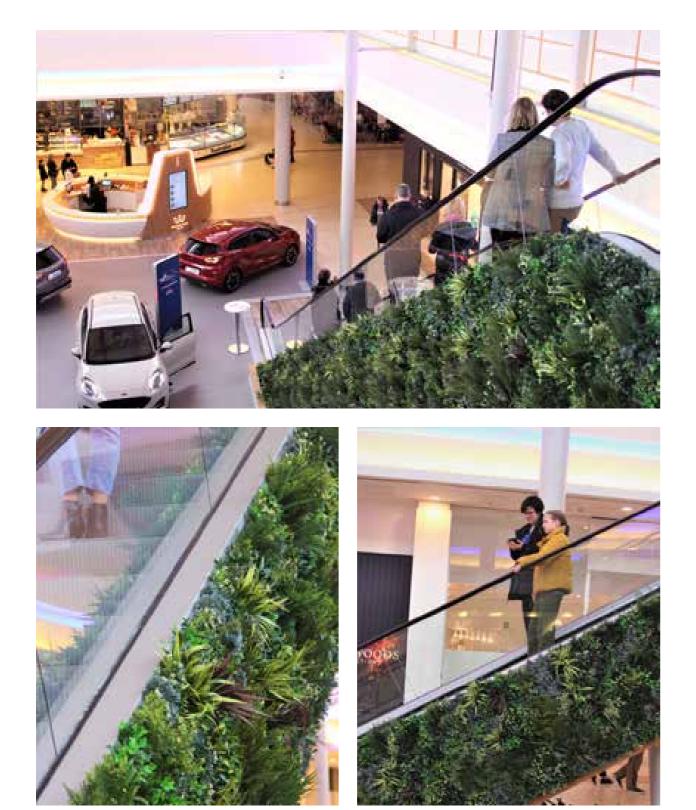

A complex maintenance programme for real plants is undesirable in busy shopping centres as walkways have to be roped off and equipment moved around. Vistafolia® Panels add a natural vitality where artificial lighting, air-conditioning and the number of passers-by make the maintenance of real plants impractical.