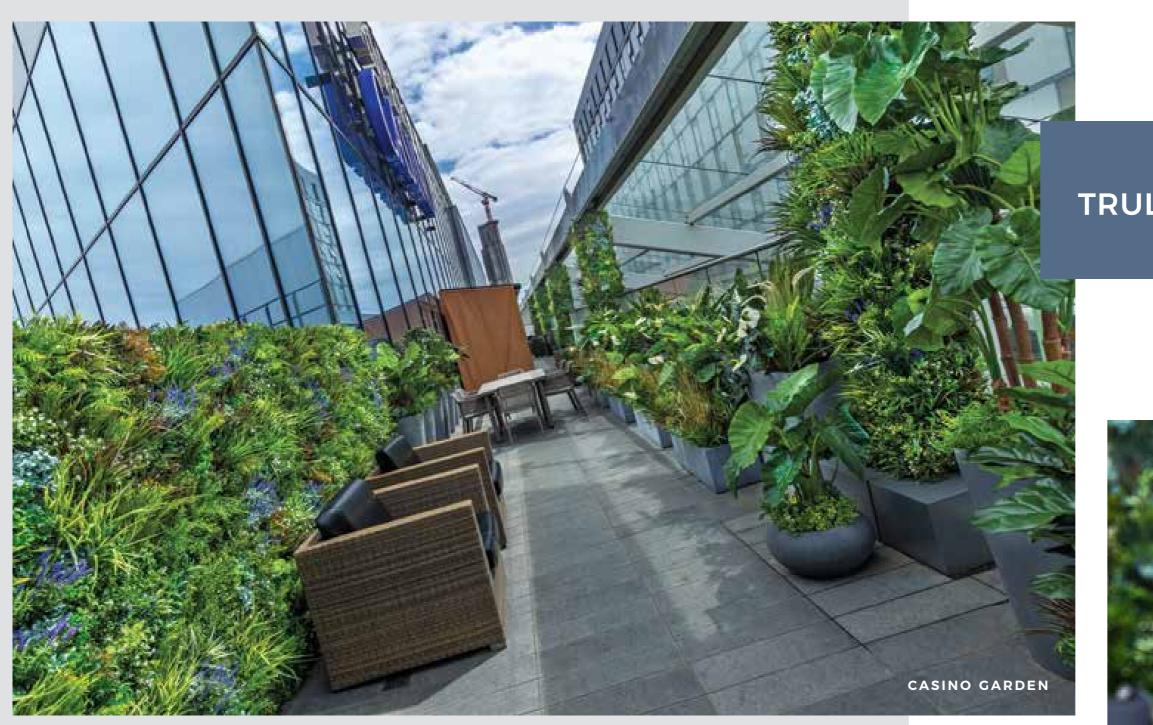

# **INSPIRED BY NATURE**

Vistafolia® contributes strongly to the warm, comfortable feel of the rooftop retreat of this popular casino.

Our artificial living wall provided the perfect solution for filling the terrace with lush green foliage, softening the concrete and steel exterior with vertical planting while leaving plenty of room for seating. The casino now has a green space where guests can relax in the open air.

Vistafolia® designers work hard to capture the exact colours, shadings, dimensions and movements of real plants. Our meticulous workmanship comes from a deep appreciation of nature. The splendour of creation inspires us to bring every leaf on our panels to life, faithfully replicating its vibrant colours, elegant shapes and mesmerising movements.