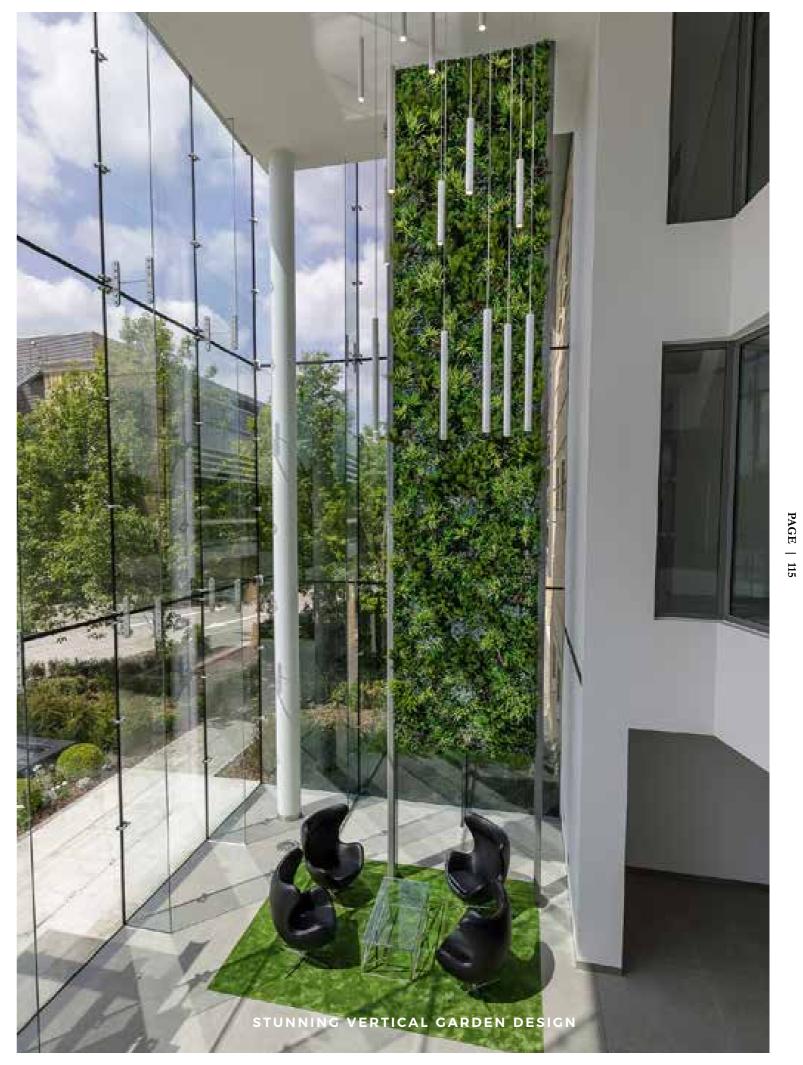

104

PAGE |

Workplace wellbeing has become a top priority for today's leading companies. Green environments are known to boost productivity, increase employee engagement and provide the 'biophilic' affiliation with nature that humans crave.

This dynamic Lithuanian computer software company, specialising in e-sports, needed an interior that reflected their out-of-the-box thinking. To make up for the view out of the window, they chose Vistafolia® to soften the environment and make a welcome addition to the game machines.

# UPLIFTING ENVIRONMENT

POS Interiors, Guernsey, offer specialist workplace consultancy on how to create an inspiring environment that fosters wellbeing within your workforce and increases productivity.

Our Vistafolia® Panels grace a double-height feature wall, creating a calm counterpoint to the energetic lettering of nearby artwork. The textures and colours of the planting immediately engender a warm, welcoming atmosphere conducive to effective working.

# CREATIVE INTERIOR

PAGE | 111