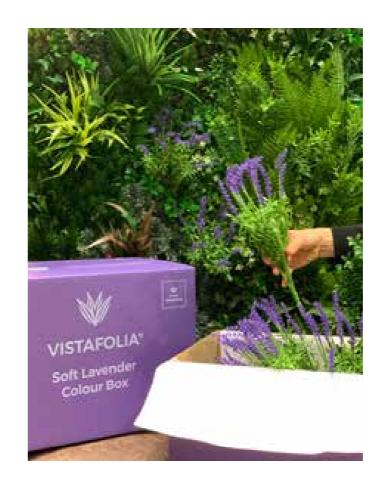

#### **CUSTOMISED WITH COLOUR BOXES**

Stunning coloured flowers to draw the eye.

Change the colours from season to season, or simply as your mood suits.

and allows you to create a truly bespoke finish tailored to your own taste.

Each box of additional foliage contains enough plants for around 10 panels