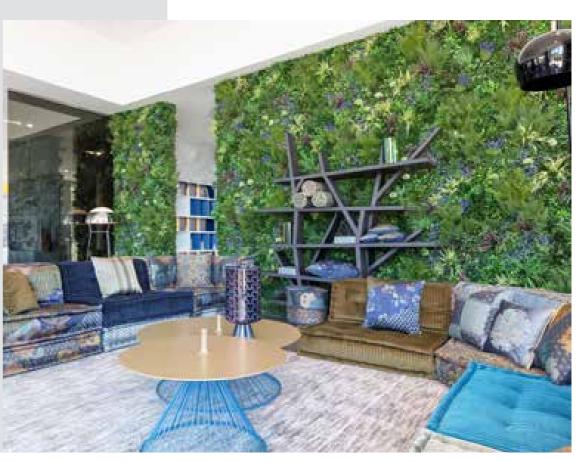

Vistafolia® has strengthened its relationship with Roche Bobois, with a second commission to create stunning displays of greenery for the French furniture designer's showroom in Scottsdale, Arizona.

The gold standard in artificial green walls, Vistafolia® is the only brand in its category that can satisfy Roche Bobois' exacting design and technical standards.

Many international design leaders recognise Vistafolia®'s innovativeness and technical excellence, relying on our outstanding quality and product performance to enhance the display of their own products and services.

Here, world-leader Roche Bobois, who work closely with renowned furniture designers and fashion houses, installed our Vistafolia® Panels, with bespoke Colour Box application, in their West Hollywood showroom, in a project that's a perfect example of the natural synergy between Vistafolia® and leading names in design. French luxury furniture brand Roche Bobois commissioned Vistafolia® to create stunning vertical plant displays in its West Hollywood showroom.