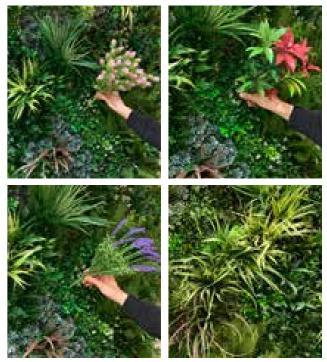

# Add Colour and Texture

Change the overall finish of your wall to look the way you want

Mix & Match

#### YOUR WALL YOUR WAY

Simply slot the plants in to add bursts of vibrant colours and extra depth to your Vistafolia® Panels to give you the look and finish that you desire

#### **CREATE SHAPES**

Additional plants give the wall a random element that is even more akin to a natural wall that can be used on their own or in a combination