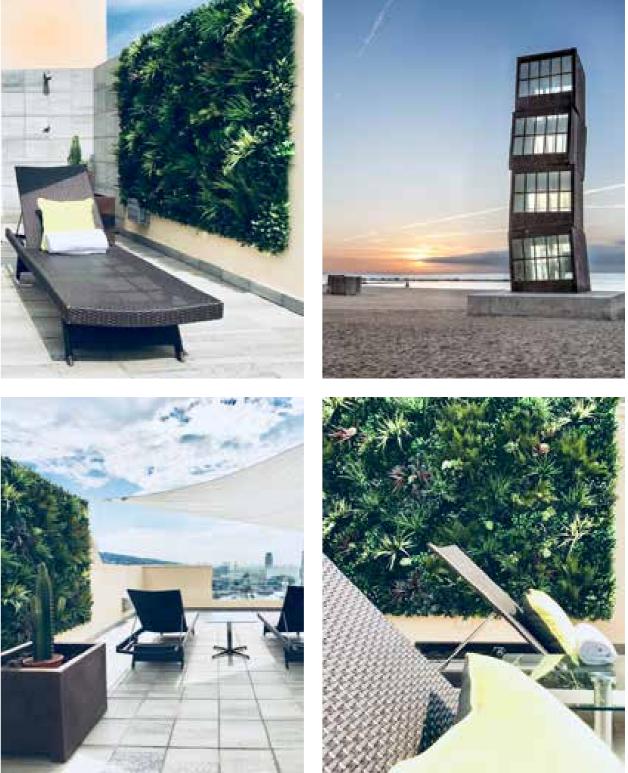

Designed right down to the minutest detail to mimic the colours, textures and movement of real planting. The terrace is the perfect spot to watch Barcelona's beautiful sunsets.

This rooftop terrace overlooking the harbour in Barcelona needed a softening element to balance the opaque glass panels and concrete wall. With Vistafolia®'s textured planting, the rooftop terrace now provides a greener and more natural-feeling sanctuary where the homeowners and their guests can sink into the comfortable sun loungers and enjoy total privacy.

APARTMENT TERRACE - BARCELONA, SPAIN