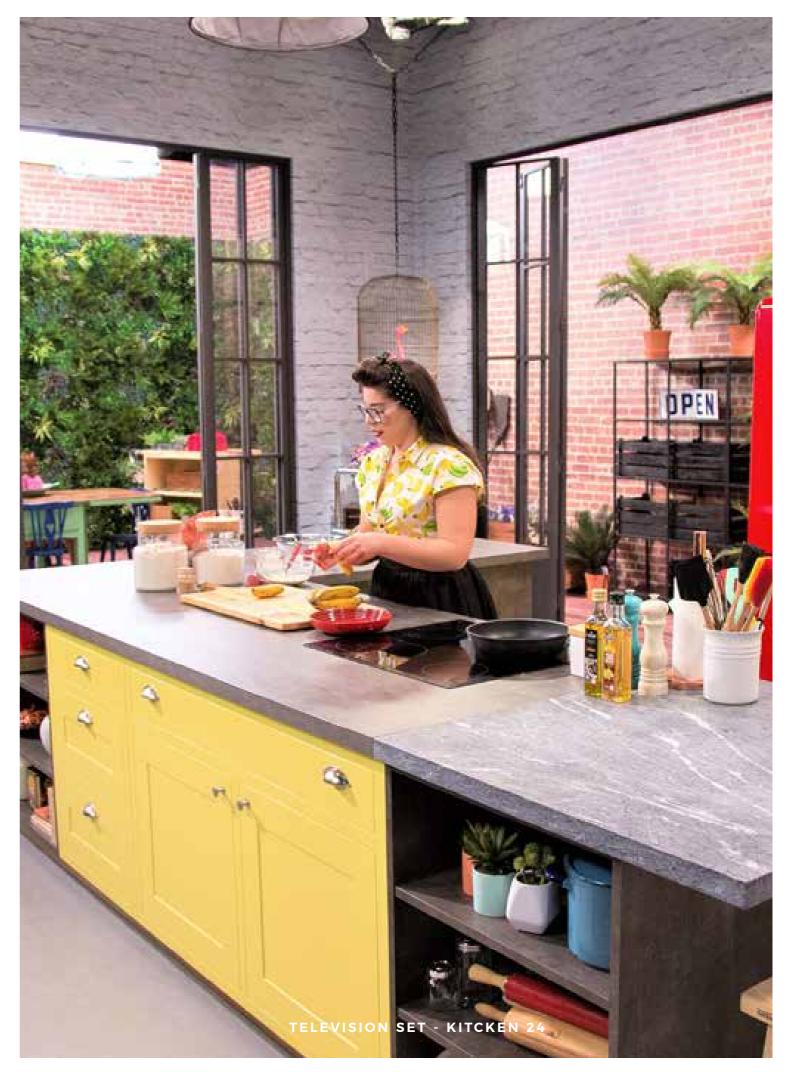

A green wall that is ready to please from the get-go is a real prize. We produce instant feature walls that can go up in less than a day, with no need for plants to grow and 'settle'.

We design our panels to allow a high level of personalisation. To add seasonal interest to your green wall, we have created different types of beautiful foliage that you can simply slot into our panels anywhere you like. Change the look of your green wall to suit your taste or mood.

Fresh-looking greenery in a domestic scene adds magic. Green walls are the perfect backdrop for Kitchen 24's cheerful set, evoking a mood of homespun goodness.

PAGE | 61