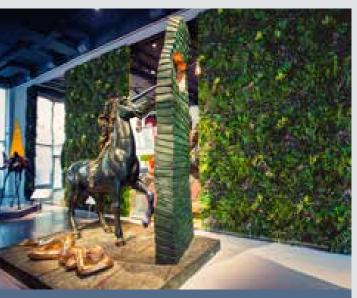

# Events & Exhibitions

VANITY FAR

LADIES

VANITY FAIR OSCAR PARTY - WEST HOLLYWOOD, USA

ERARTA MUSEUM, ST. PETERSBURG, RUSSIA

SALVADOR DALI EXHIBITION

Erarta, Russian's largest private museum of contemporary art, holds more than forty exhibitions a year. To complement such thought-provoking exhibits as surrealist Salvador Dali's Space Venus, the museum commissioned Vistafolia® to install floor-to-ceiling green walls. The foliage's variation in colour and texture create an interesting background which nevertheless does not distract from the artwork, making it an excellent choice as a background for sculpture.