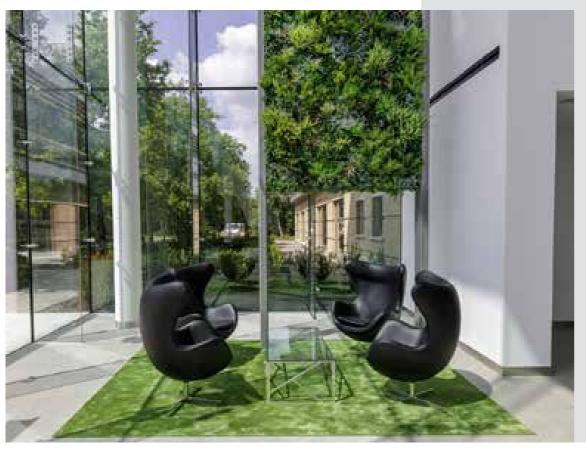

104

PAGE |

Workplace wellbeing has become a top priority for today's leading companies. Green environments are known to boost productivity, increase employee engagement and provide the 'biophilic' affiliation with nature that humans crave.

This dynamic Lithuanian computer software company, specialising in e-sports, needed an interior that reflected their out-of-the-box thinking. To make up for the view out of the window, they chose Vistafolia® to soften the environment and make a welcome addition to the game machines.

# UPLIFTING ENVIRONMENT

POS Interiors, Guernsey, offer specialist workplace consultancy on how to create an inspiring environment that fosters wellbeing within your workforce and increases productivity.

Our Vistafolia® Panels grace a double-height feature wall, creating a calm counterpoint to the energetic lettering of nearby artwork. The textures and colours of the planting immediately engender a warm, welcoming atmosphere conducive to effective working.

# CREATIVE INTERIOR

PAGE | 111