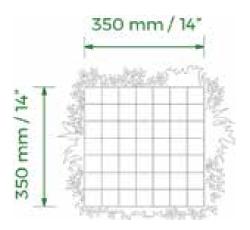

#### A QUARTER (350 MM X 350 MM / 14" X 14" ) OF ONE REGULAR PANEL

The sample condenses the features of our Vistafolia® Panel into a compact view so that customers can appreciate the design and quality of our breakthrough green wall system.

Order samples

To order, contact info@vistafolia.com

BEFORE

Made of UV Stabilised & Fire Rated artificial foliage fixed to a powder-coated mild steel grid, the sample incorporates a selection of the 16 plant varieties found on our Vistafolia® Panels.