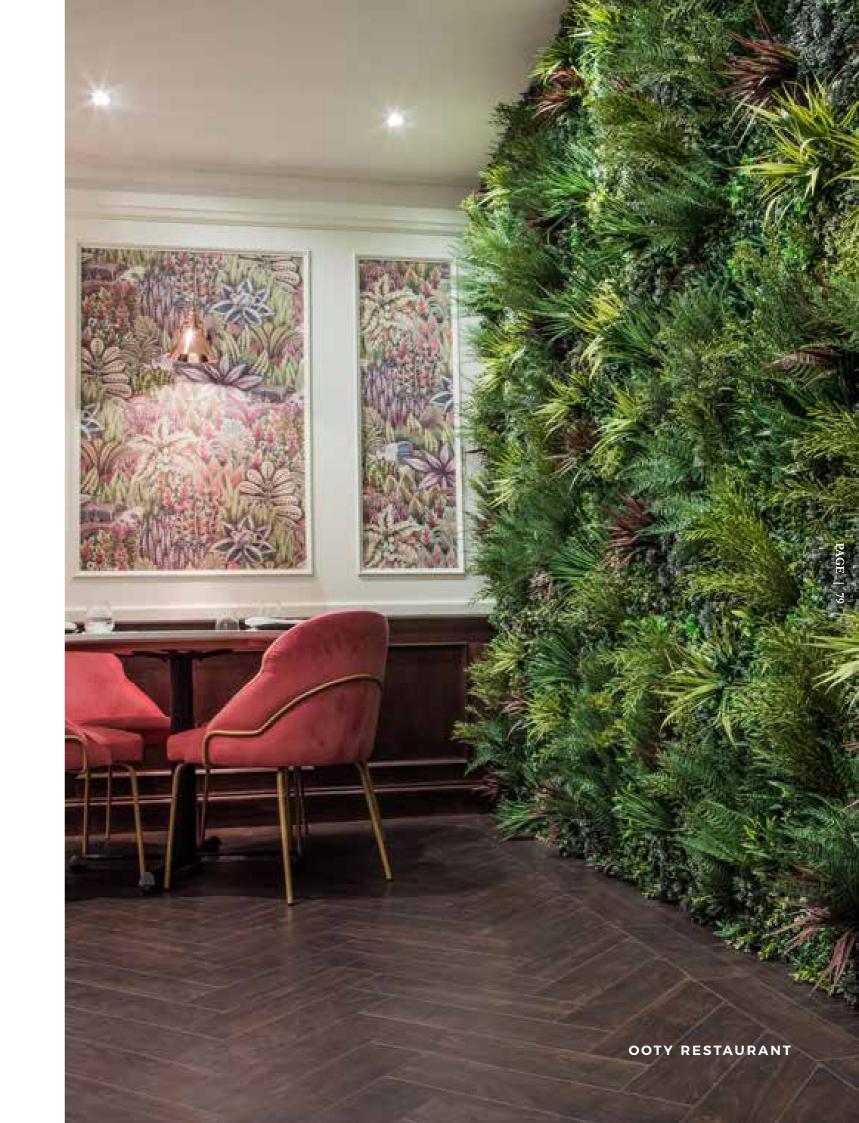

## A TRUSTED NAME

Vistafolia® offers the perfect solution for breathing life into a space. Whether they be installed as a feature wall, or simply a backdrop to create a point of interest, our walls are certain to get people talking. This restaurant created a soothing ambience for their diners to enjoy, without heaping a whole load of maintenance on themselves.