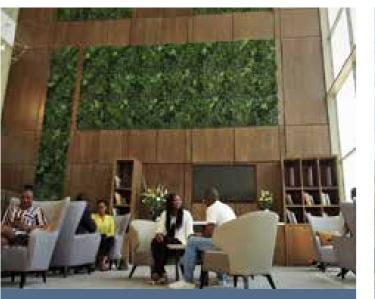

104

PAGE |

Workplace wellbeing has become a top priority for today's leading companies. Green environments are known to boost productivity, increase employee engagement and provide the 'biophilic' affiliation with nature that humans crave.

This dynamic Lithuanian computer software company, specialising in e-sports, needed an interior that reflected their out-of-the-box thinking. To make up for the view out of the window, they chose Vistafolia® to soften the environment and make a welcome addition to the game machines.

Installed by Ulrika Rutkauskienė