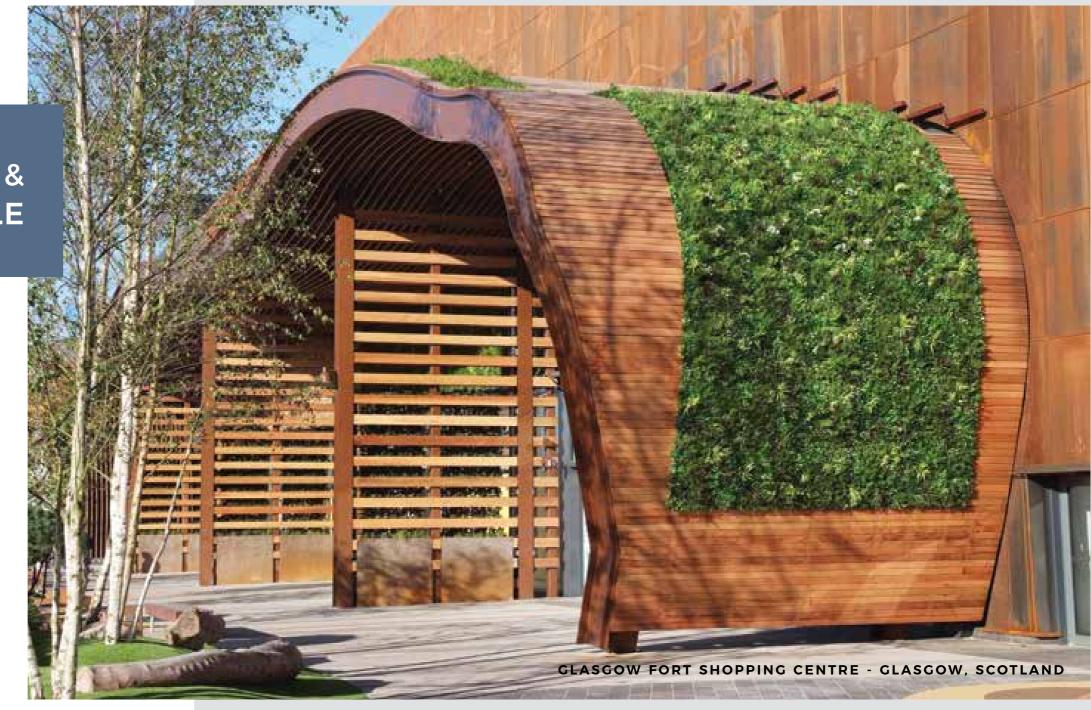

# NATURAL-LOOKING GROWING PATTERN

The windswept site and strongly curved design of this new modern extension to the Glasgow Fort Shopping Centre presented a huge challenge for landscape architects. Vistafolia® was ideal to create the look they wanted.

Thanks to our choice of leaf shapes and textures, the finished effect looks natural through all seasons in Scotland, yet is also robust and versatile enough to withstand the exposed site and fit the unusual arc of the planting surface.

## WARM, WELCOMING SPACE

Large shopping centres have very strict rules governing what can and can't be installed for safety reasons. Vistafolia®'s market leading fire classification means that our product satisfies even the most stringent regulations.