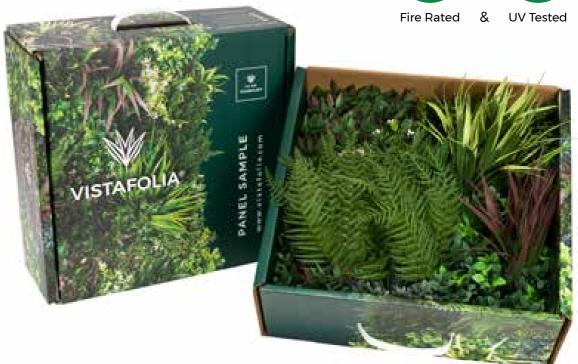

# VISTAFOLIA® PANEL SAMPLE

#### A QUARTER (350 MM X 350 MM / 14" X 14" ) OF ONE REGULAR PANEL

The sample condenses the features of our Vistafolia® Panel into a compact view so that customers can appreciate the design and quality of our breakthrough green wall system.

Order samples

To order, contact info@vistafolia.com

BEFORE

Made of UV Stabilised & Fire Rated artificial foliage fixed to a powder-coated mild steel grid, the sample incorporates a selection of the 16 plant varieties found on our Vistafolia® Panels.