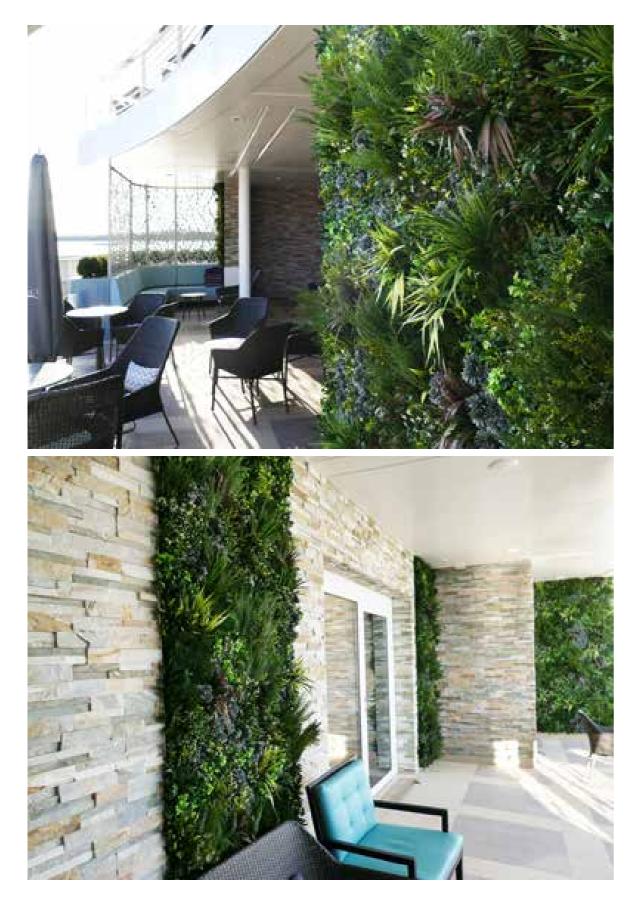

# CRUISE SHIP ARTIFICIAL GREEN WALL

projects. Sometimes the installation is somewhere a little different, such as this installation on a Saga Cruise Ship. Our combination of UV + IFR technology make them perfect for such a job, giving clients complete peace of mind on the safety and longevity of their purchase.

PAGE | 80

Our walls can be found all across the globe, from small private backyards to huge commercial

You want to set the mood, heighten the suspense, deepen your guests' enjoyment. A stunning green wall does all that and more. Create a lush environment that will not only be a feast for the senses but will transport you to another world.