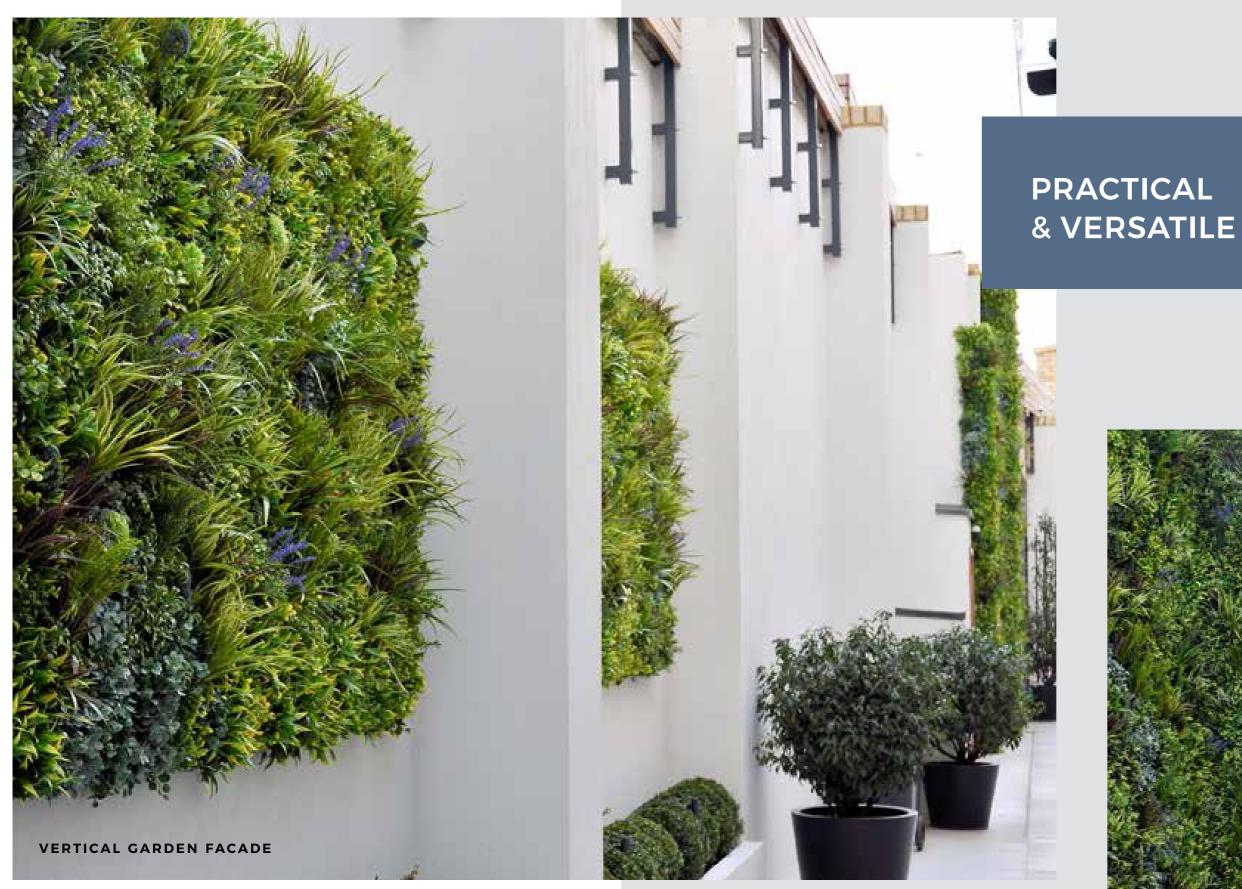

# **FLEXIBLE &** VERSATILE

# NATURAL-LOOKING GROWING PATTERN

The windswept site and strongly curved design of this new modern extension to the Glasgow Fort Shopping Centre presented a huge challenge for landscape architects. Vistafolia® was ideal to create the look they wanted.

Thanks to our choice of leaf shapes and textures, the finished effect looks natural through all seasons in Scotland, yet is also robust and versatile enough to withstand the exposed site and fit the unusual arc of the planting surface.