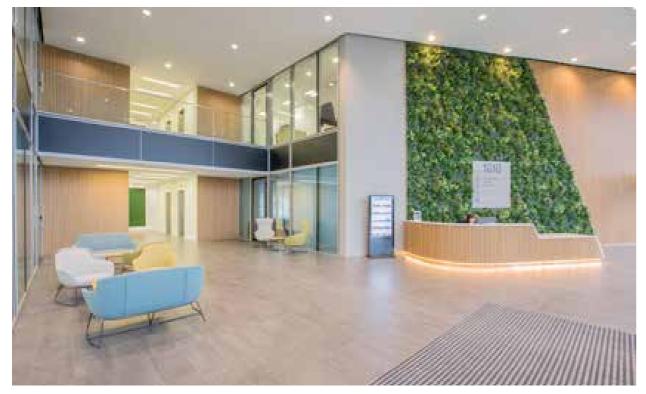

104

PAGE |

Workplace wellbeing has become a top priority for today's leading companies. Green environments are known to boost productivity, increase employee engagement and provide the 'biophilic' affiliation with nature that humans crave.

Our Vistafolia® Panels grace a double-height feature wall, creating a calm counterpoint to the energetic lettering of nearby artwork. The textures and colours of the planting immediately engender a warm, welcoming atmosphere conducive to effective working.

# CREATIVE INTERIOR

PAGE | 111

Lightweight and designed for maximum flexibility, Vistafolia®'s Panels are excellent for rooftop environments, providing an attractive, practical alternative to real planting.

**ROOF TERRACI** 

Technology-orientated offices have been at the forefront of an emerging greening movement in the workplace, a reflection of a larger trend towards eco-buildings.

OFFICE RECEPTION AREA

While meeting the client's requirements for a low-maintenance solution, Vistafolia®'s Vistafolia® Panels heighten the fun, nurture working atmospheres and add a subtle decorative element within a minimalist design.