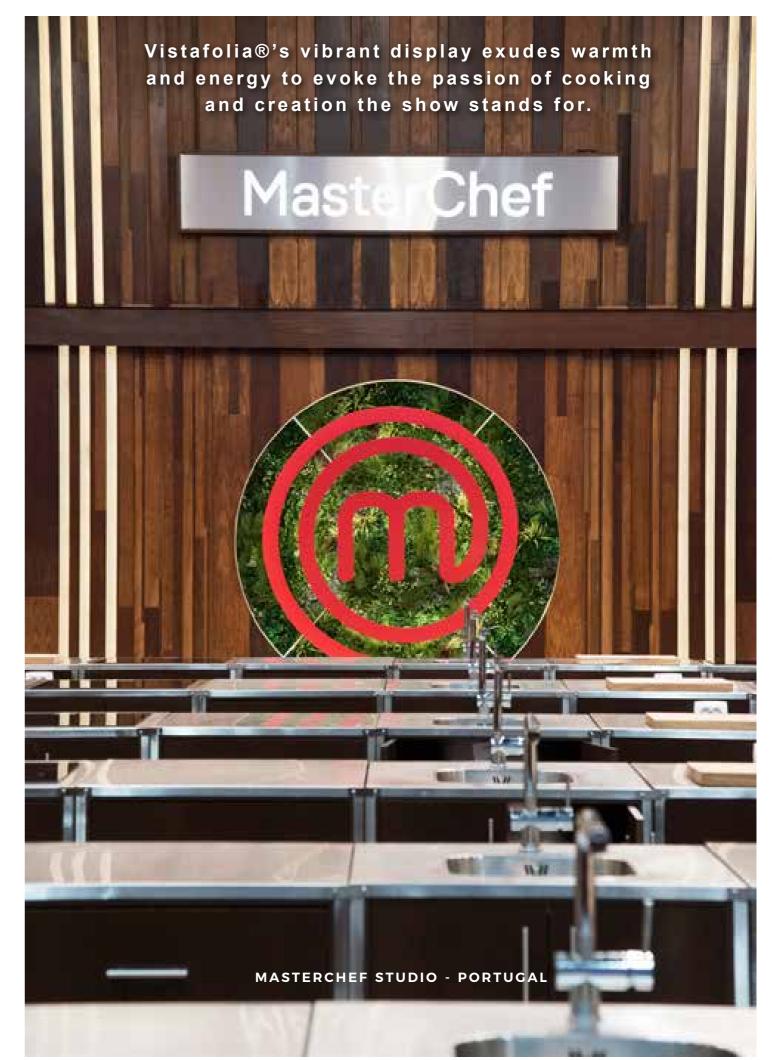

#### GREEN IS SECOND NATURE TO US

Master Chef, the popular and long-running television cooking show, has integrated our green wall into its branding for its Lisbon edition. MasterChef's familiar red logo, the small letter m surrounded by a stove coil, graces a bespoke circular greenery display set against a wood-paneled wall. The logo appears to float against the green wall, which is up-lit for dramatic effect.