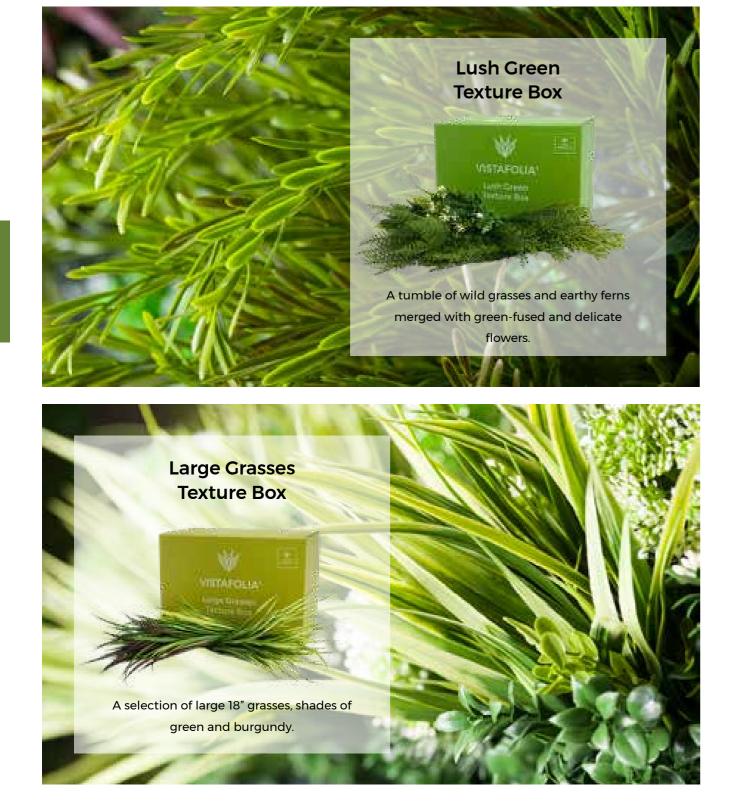

#### **CUSTOMISED WITH TEXTURE BOXES**

Beautifully crafted foliage to add extra depth.

#### Create really bold textures to make your wall stand out.

Each box of additional foliage contains enough plants for around 10 panels