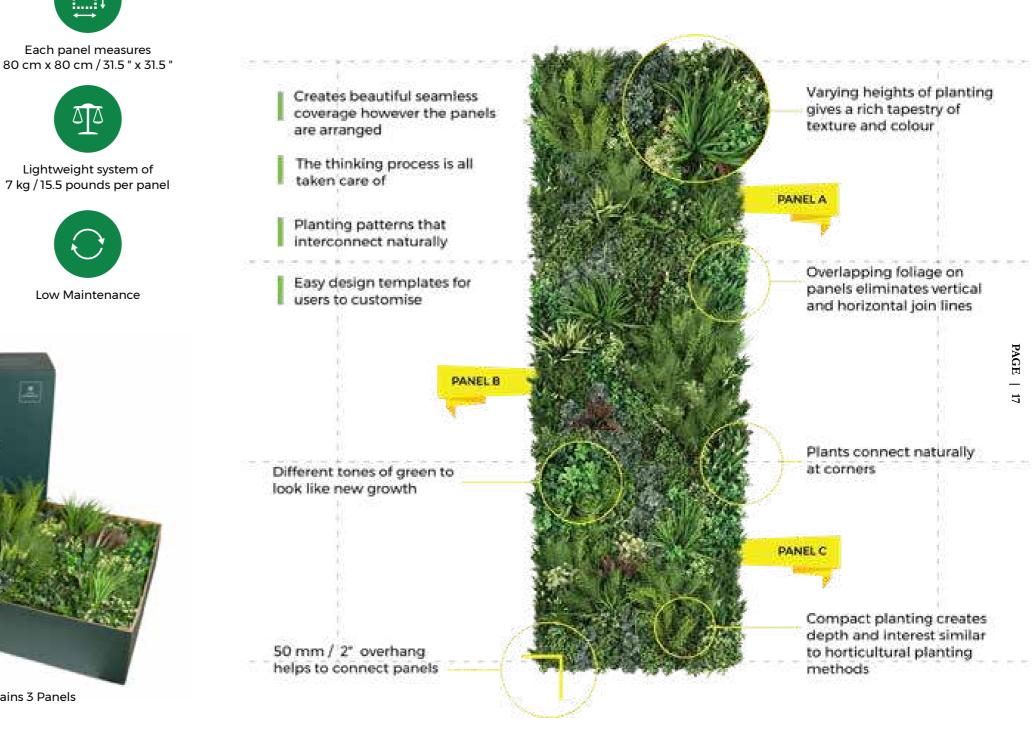

### VISTAFOLIA® PANEL

Each basic pack contains 3 Panels

# **VISTAFOLIA®** PANELS

**ULTRA-REALISTIC FOLIAGE** 

**UV-IFR** Technology

**Tested & Certified** 

**Quality Standard** 

Each panel measures

 $\Delta \Delta$ 

Lightweight system of

#### THE MARK OF QUALITY

Every plant is stamped with a VG authenticity mark to help our customers avoid inferior imitations. Quite simply, Vistafolia® are setting the industry standard.

The Vistafolia® solution uses a unique three-panel system to create a totally natural look without repetition or visible joins.