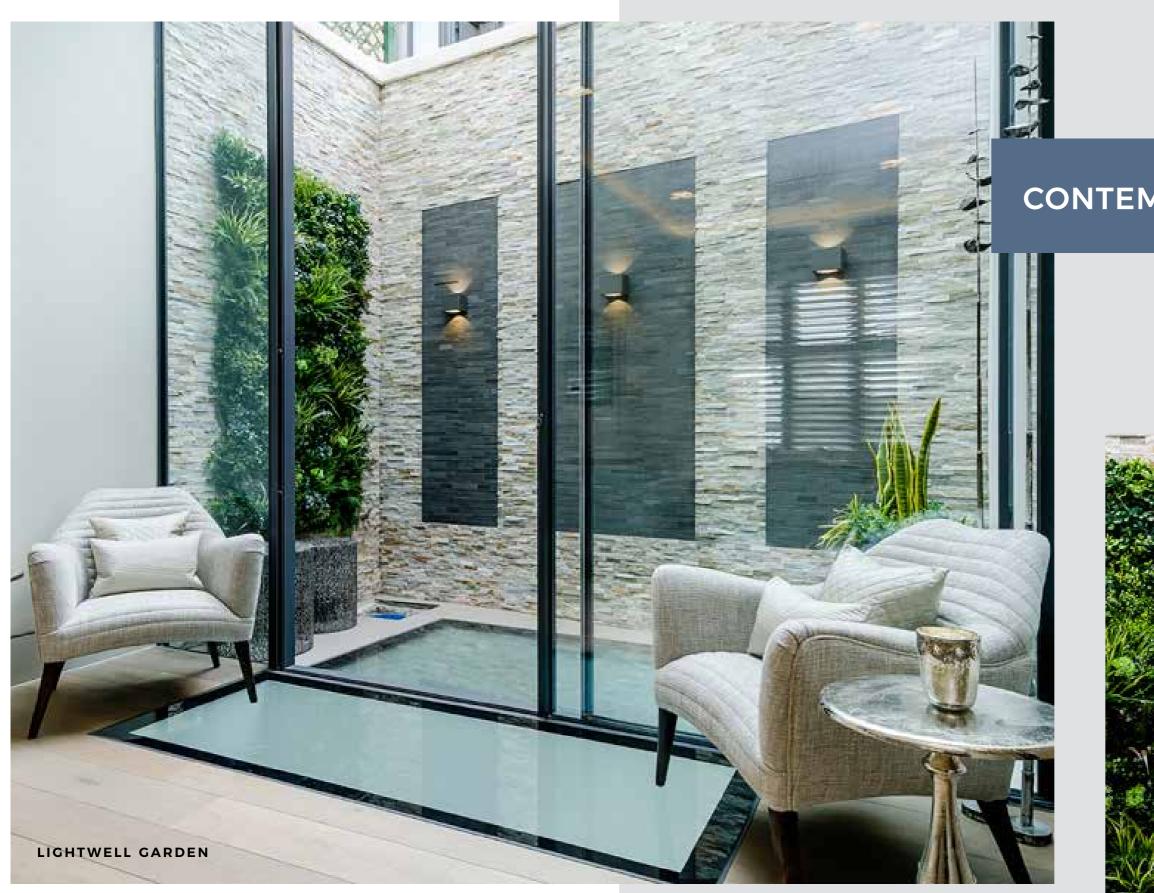

PAGE | 40

Small corners can also benefit from the potential offered by artificial greenery. The lightwell in this contemporary scheme shows how Vistafolia® can enhance even the smallest space, creating beautiful pockets of no-maintenance, natural-looking planting in challenging conditions where real plants would struggle.