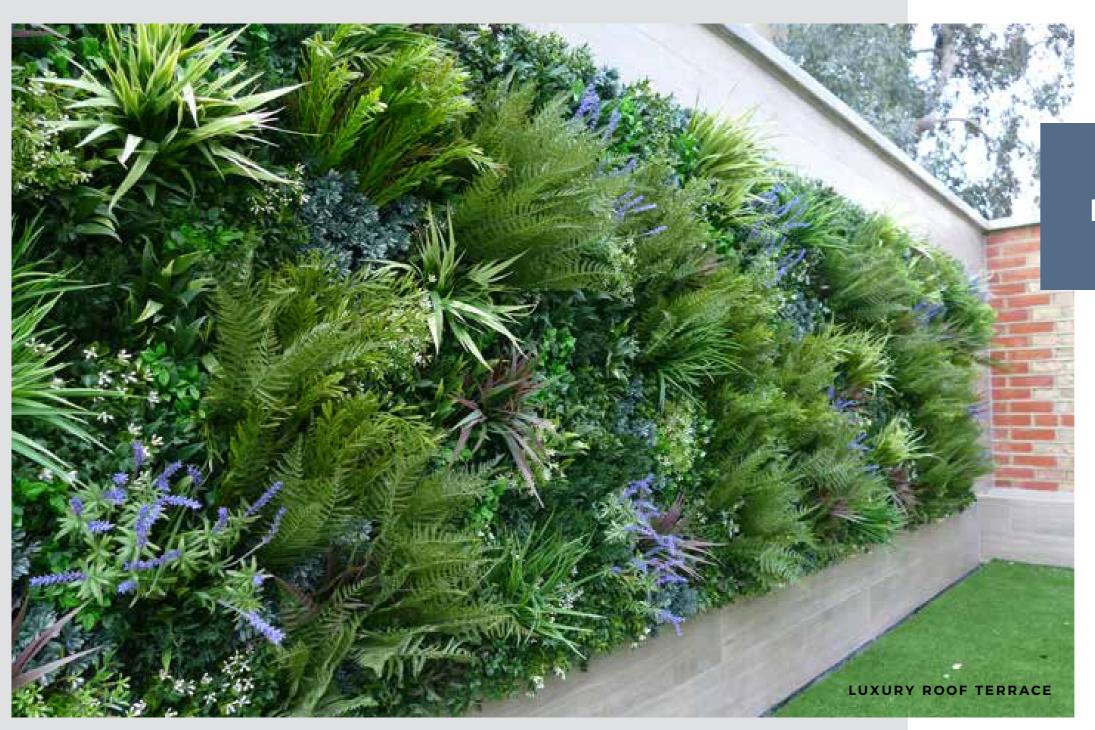

Lightweight and designed for maximum flexibility, Vistafolia®'s Panels are excellent for rooftop environments, providing an attractive, practical alternative to real planting.

**ROOF TERRACI** 

Technology-orientated offices have been at the forefront of an emerging greening movement in the workplace, a reflection of a larger trend towards eco-buildings.