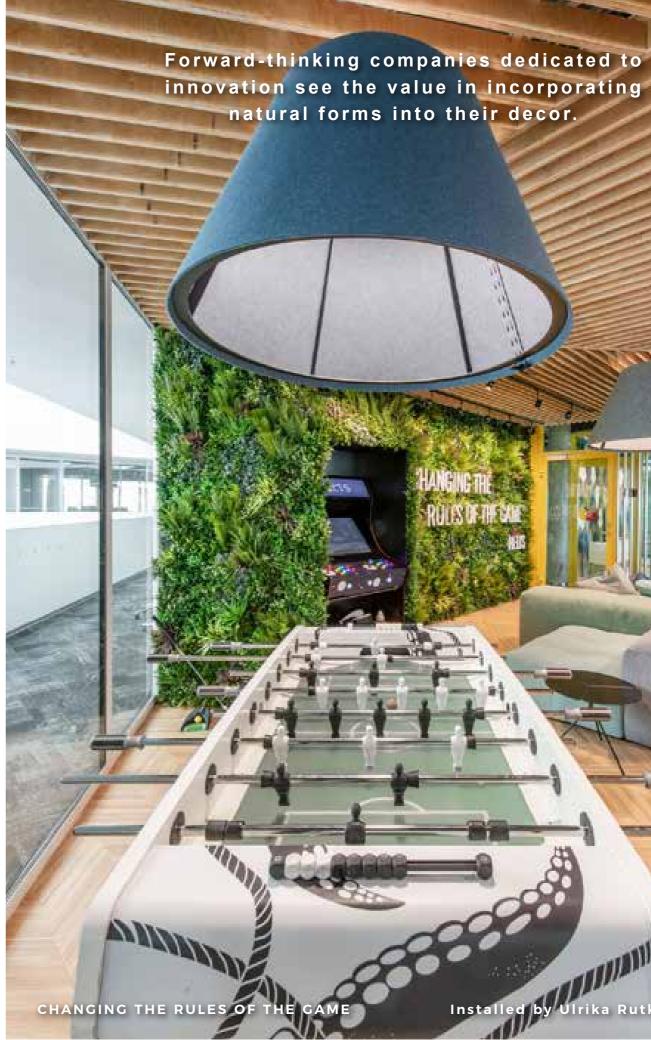

This dynamic Lithuanian computer software company, specialising in e-sports, needed an interior that reflected their out-of-the-box thinking. To make up for the view out of the window, they chose Vistafolia® to soften the environment and make a welcome addition to the game machines.

Installed by Ulrika Rutkauskienė