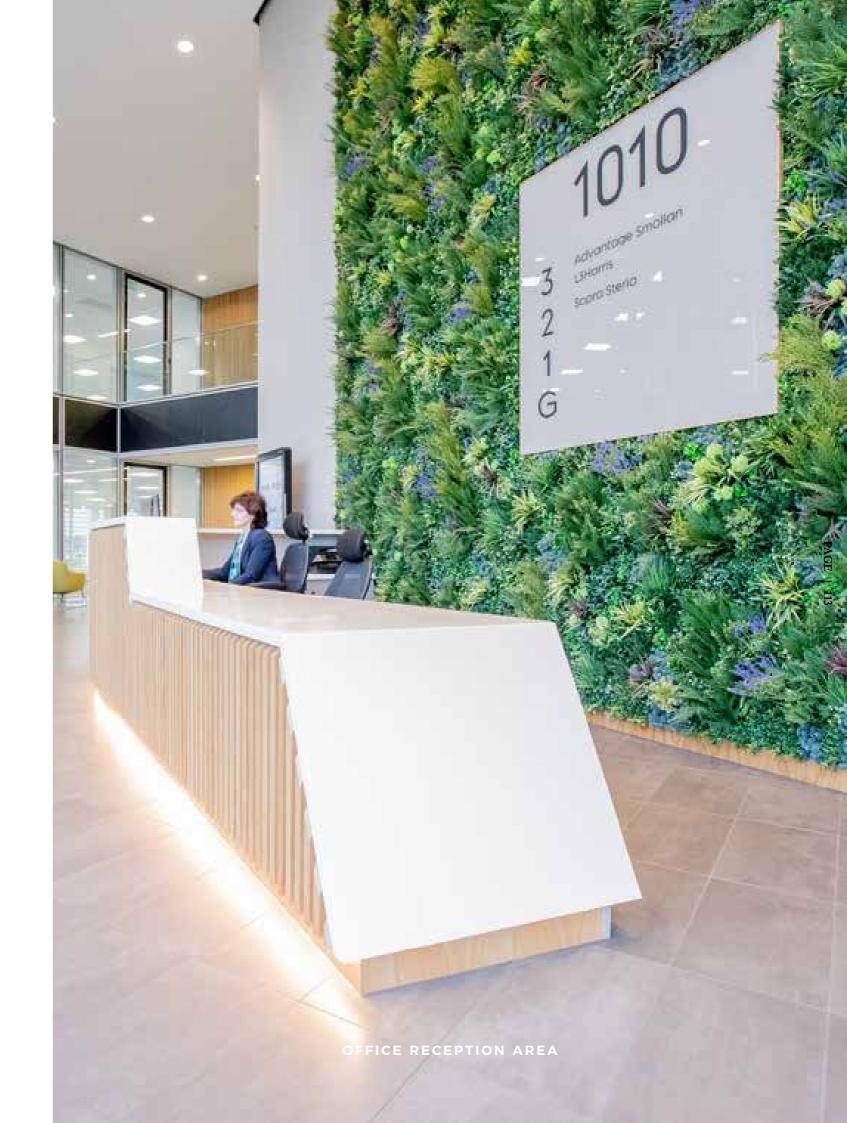

104

PAGE |

Workplace wellbeing has become a top priority for today's leading companies. Green environments are known to boost productivity, increase employee engagement and provide the 'biophilic' affiliation with nature that humans crave.

Our Vistafolia® Panels grace a double-height feature wall, creating a calm counterpoint to the energetic lettering of nearby artwork. The textures and colours of the planting immediately engender a warm, welcoming atmosphere conducive to effective working.

# CREATIVE INTERIOR

PAGE | 111

Lightweight and designed for maximum flexibility, Vistafolia®'s Panels are excellent for rooftop environments, providing an attractive, practical alternative to real planting.

**ROOF TERRACI** 

Technology-orientated offices have been at the forefront of an emerging greening movement in the workplace, a reflection of a larger trend towards eco-buildings.

OFFICE RECEPTION AREA

While meeting the client's requirements for a low-maintenance solution, Vistafolia®'s Vistafolia® Panels heighten the fun, nurture working atmospheres and add a subtle decorative element within a minimalist design.