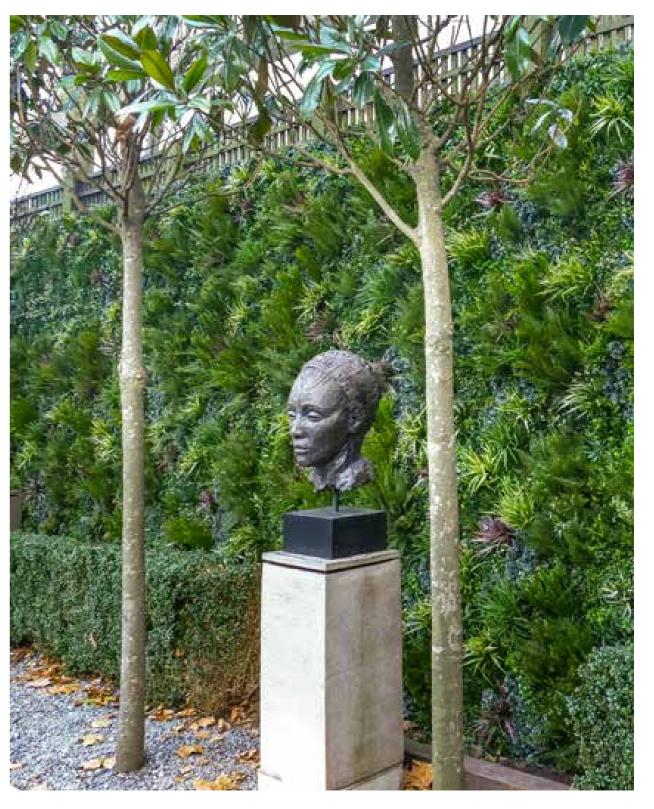

# LIFE-LIKE BEAUTY

Give your imagination free rein. This combination of Vistafolia® with bold colour shows how you can use our panels to express your own personality.

The perimeter of this large, suburban garden is very shady: too inhospitable for real plants. Our artificial green wall is the perfect solution, providing a vibrant background for sculpture while screening the property from its surroundings.

SCULPTURE GARDEN