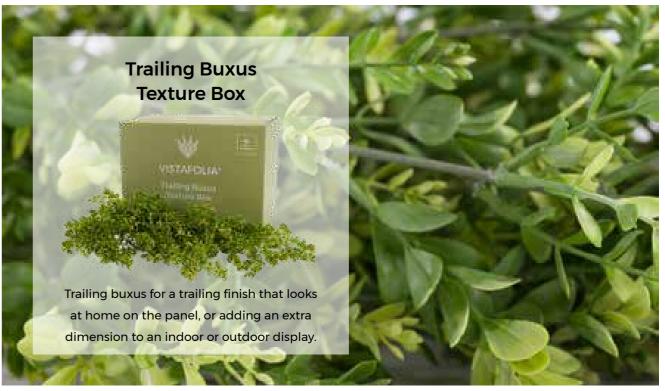

Each box of additional foliage contains enough plants for around 10 panels

#### **CUSTOMISED WITH TEXTURE BOXES**

Beautifully crafted foliage to add extra depth.

#### Create really bold textures to make your wall stand out.

Each box of additional foliage contains enough plants for around 10 panels