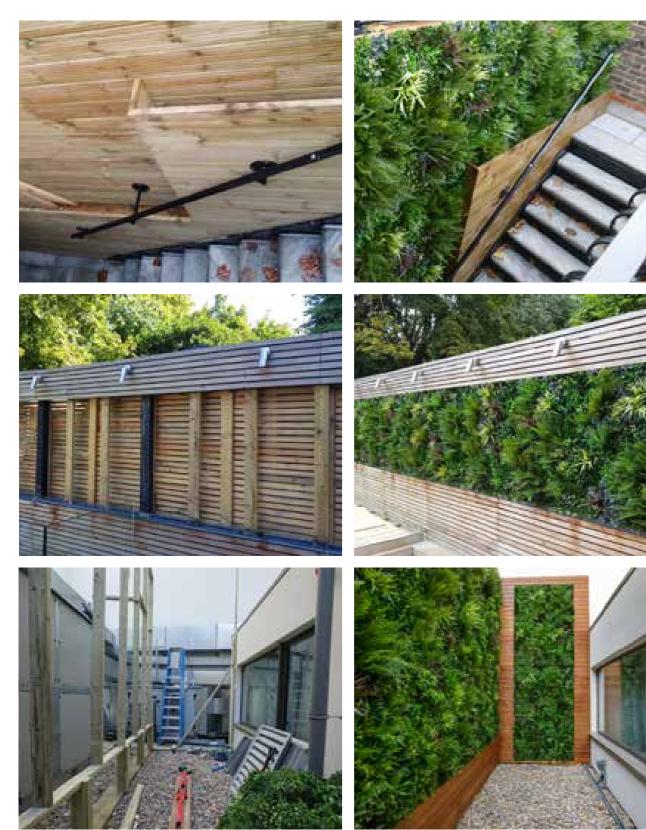

# WHY **SPECIFY VISTAFOLIA®**

The Vistafolia® system has been rigorously tested and installed in a wide variety of challenging environments, both internal and external. It is quick and easy to install, and requires low maintenance.

#### THE FUTURE OF ARTIFICIAL GREEN WALLS IS HERE

Vistafolia®'s lush artificial green wall system panels have been designed to create a beautiful green environment with a realistic effect even in the most inhospitable planting locations.