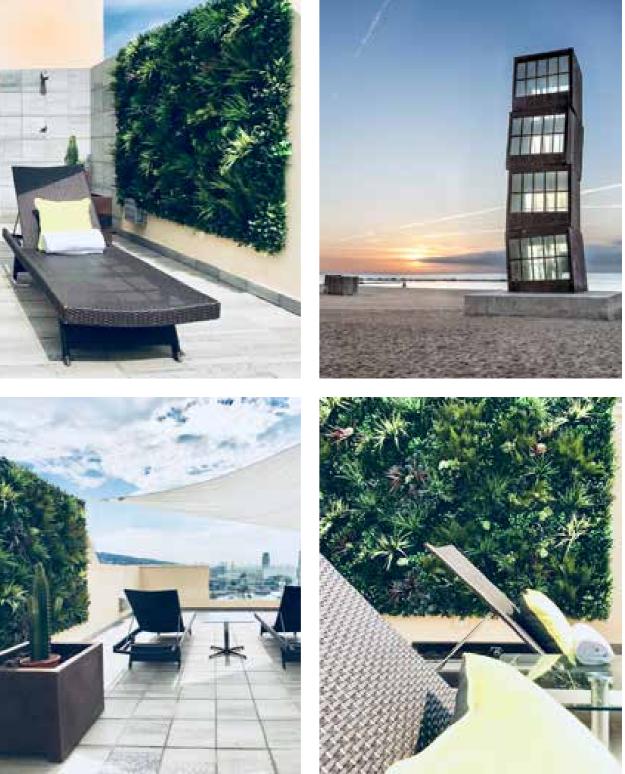

#### WE GIVE YOU THE POWER TO CREATE

The owner of this house had been waiting for the right solution for this very tight space to come along. Tasked with making it an attractive, functional part of the home, Vistafolia® rose to the challenge, dressing the imposing wall in this tiny courtyard and turning what was a difficult and unloved space into a warm, welcoming nook that is now very much part of the home. Vistafolia®'s flexible and versatile system can easily accommodate a bespoke scheme of any size, enabling a vast range of creative applications.

COURTYARD VERTICAL GARDEN