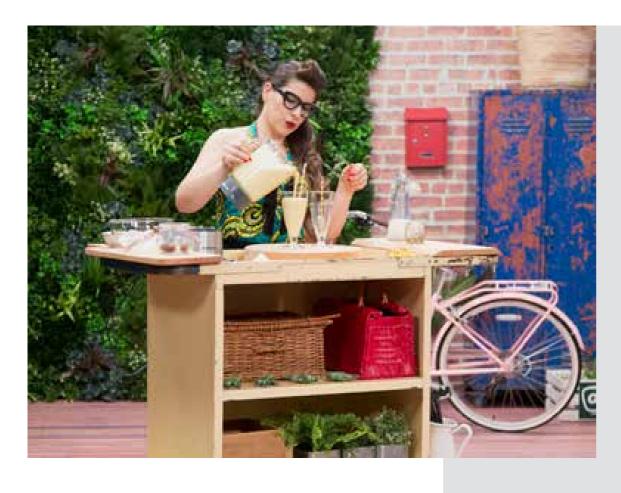

A green wall that is ready to please from the get-go is a real prize. We produce instant feature walls that can go up in less than a day, with no need for plants to grow and 'settle'.

We design our panels to allow a high level of personalisation. To add seasonal interest to your green wall, we have created different types of beautiful foliage that you can simply slot into our panels anywhere you like. Change the look of your green wall to suit your taste or mood.

Fresh-looking greenery in a domestic scene adds magic. Green walls are the perfect backdrop for Kitchen 24's cheerful set, evoking a mood of homespun goodness.

PAGE | 61