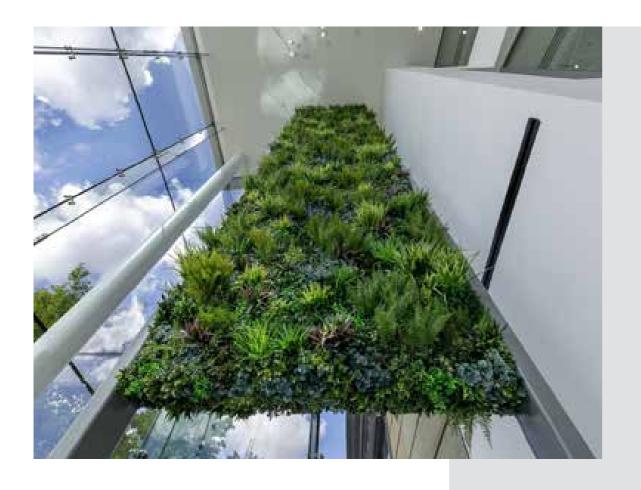

104

PAGE |

Workplace wellbeing has become a top priority for today's leading companies. Green environments are known to boost productivity, increase employee engagement and provide the 'biophilic' affiliation with nature that humans crave.

This dynamic Lithuanian computer software company, specialising in e-sports, needed an interior that reflected their out-of-the-box thinking. To make up for the view out of the window, they chose Vistafolia® to soften the environment and make a welcome addition to the game machines.

# UPLIFTING ENVIRONMENT

POS Interiors, Guernsey, offer specialist workplace consultancy on how to create an inspiring environment that fosters wellbeing within your workforce and increases productivity.

Our Vistafolia® Panels grace a double-height feature wall, creating a calm counterpoint to the energetic lettering of nearby artwork. The textures and colours of the planting immediately engender a warm, welcoming atmosphere conducive to effective working.

# CREATIVE INTERIOR

PAGE | 111