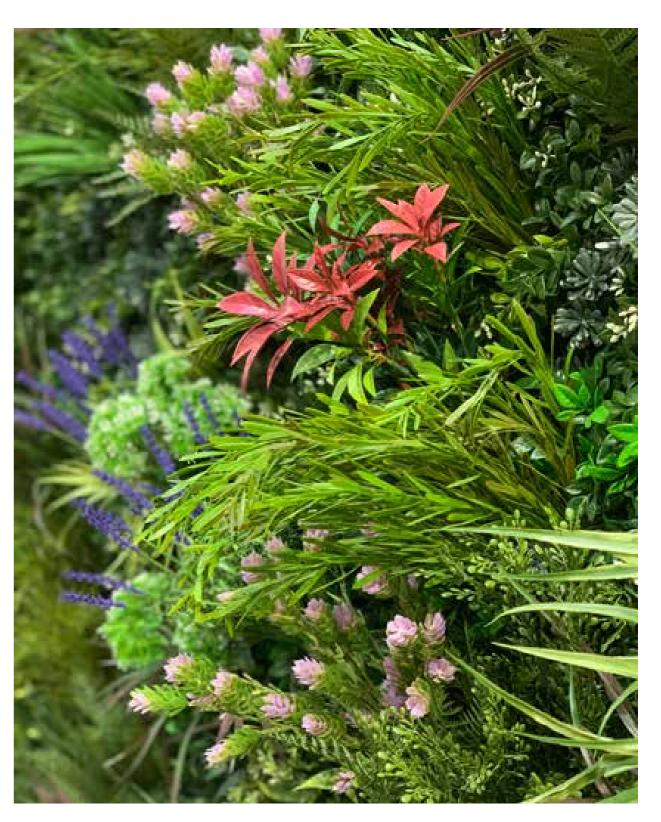

#### THE FUTURE OF ARTIFICIAL GREEN WALLS IS HERE

Vistafolia®'s lush artificial green wall system panels have been designed to create a beautiful green environment with a realistic effect even in the most inhospitable planting locations.

#### THE MARK OF QUALITY

Every plant is stamped with a VG authenticity mark to help our customers avoid inferior imitations. Quite simply, Vistafolia® are setting the industry standard.

The Vistafolia® solution uses a unique three-panel system to create a totally natural look without repetition or visible joins.

# ENGINEERED FOR OPTIMUM PEFORMANCE

Contained within a crisply-edged frame of ceramic tiles, our hyperrealistic and seamless foliage makes a real impact. The greenery was customised on site using our Colour and Texture Boxes, resulting in a bespoke tapestry of Lush Green and clusters of Soft Lavender.