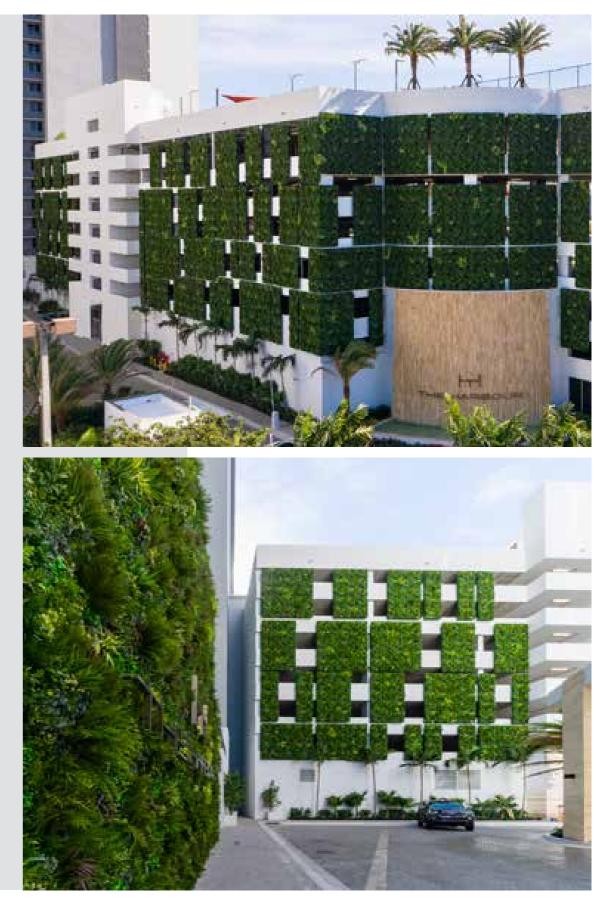

68

4 + + -+ T Щ 4 UI. 4 4 --4 4 +

+

+

THE HARBOUR CONDOS - MIAMI, USA

PAGE

The Harbour Condo features 330 luxury residences in two 26-storey towers and is considered the ultimate in waterfront living.

> THE HARBOUR CONDOS - MIAMI, USA INSTALLED BY EASY GRASS MIAMI

Vistafolia® was chosen to dress this luxury condominium, set in five acres of land on Sunny Isles Bay in Miami, with stunning greenery. Comprising hundreds of Vistafolia® Panels, the tapestries of foliage complemented the feature stonework on the facade, softening the sleek lines of the contemporary design. The resulting feature wall, with its imposing breadth, perfectly suits the development's role as an urban oasis.