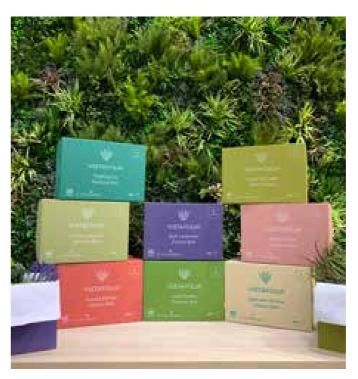

# Add Colour and Texture

Change the overall finish of your wall to look the way you want

Mix & Match

#### **CUSTOMISED WITH COLOUR BOXES**

Stunning coloured flowers to draw the eye.

Change the colours from season to season, or simply as your mood suits.

and allows you to create a truly bespoke finish tailored to your own taste.

#### **CUSTOMISED WITH TEXTURE BOXES**

Beautifully crafted foliage to add extra depth.