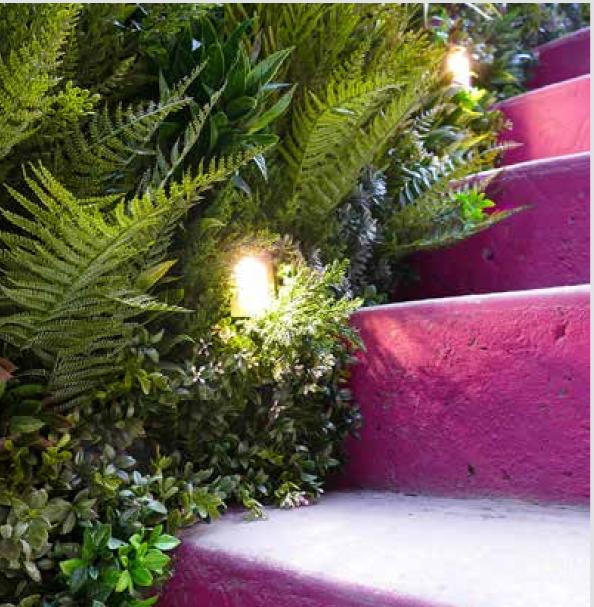

## **DELIVERING EXCELLENCE**

The look of a lush, energising green wall instantly refreshes featureless spaces, such as the staircase of this property. Our seamless foliage panels are a perfect solution for enlivening light-reduced, confined spaces such as corridors and stairways.

A green wall that is ready to please from the get-go is a real prize. We produce instant feature walls that can go up in less than a day, with no need for plants to grow and 'settle'.

We design our panels to allow a high level of personalisation. To add seasonal interest to your green wall, we have created different types of beautiful foliage that you can simply slot into our panels anywhere you like. Change the look of your green wall to suit your taste or mood.