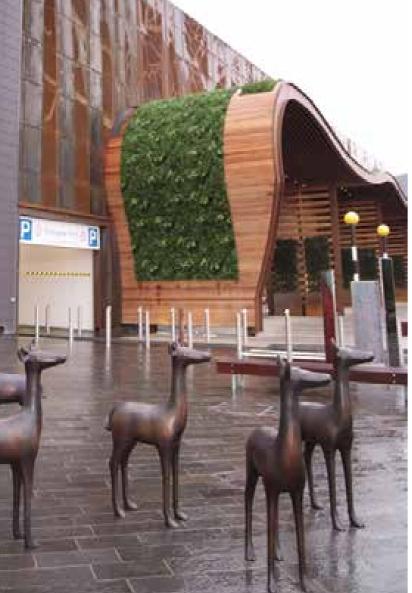

# NATURAL-LOOKING GROWING PATTERN

The windswept site and strongly curved design of this new modern extension to the Glasgow Fort Shopping Centre presented a huge challenge for landscape architects. Vistafolia® was ideal to create the look they wanted.

Thanks to our choice of leaf shapes and textures, the finished effect looks natural through all seasons in Scotland, yet is also robust and versatile enough to withstand the exposed site and fit the unusual arc of the planting surface.

## WARM, WELCOMING SPACE

Large shopping centres have very strict rules governing what can and can't be installed for safety reasons. Vistafolia®'s market leading fire classification means that our product satisfies even the most stringent regulations.