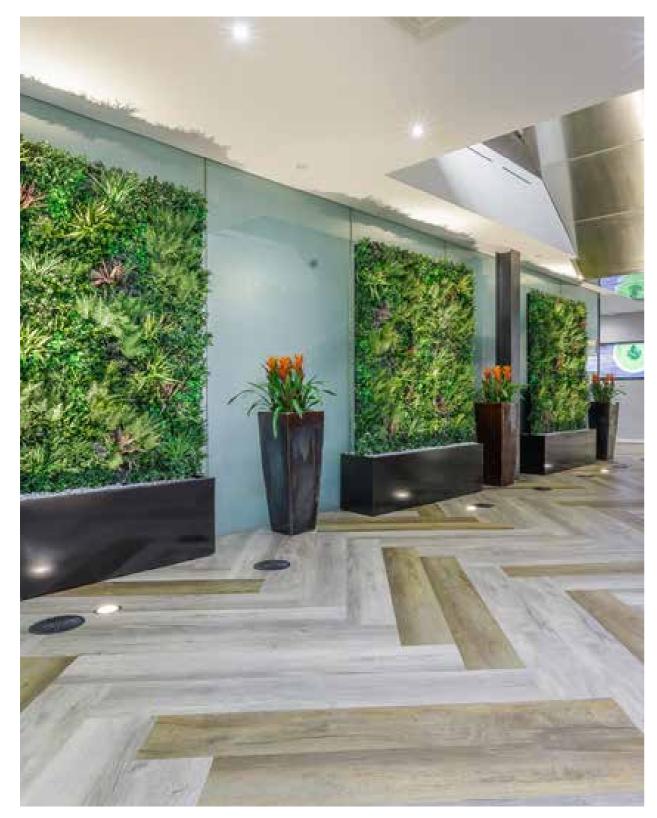

104

PAGE |

Workplace wellbeing has become a top priority for today's leading companies. Green environments are known to boost productivity, increase employee engagement and provide the 'biophilic' affiliation with nature that humans crave.

This dynamic Lithuanian computer software company, specialising in e-sports, needed an interior that reflected their out-of-the-box thinking. To make up for the view out of the window, they chose Vistafolia® to soften the environment and make a welcome addition to the game machines.

# UPLIFTING ENVIRONMENT

POS Interiors, Guernsey, offer specialist workplace consultancy on how to create an inspiring environment that fosters wellbeing within your workforce and increases productivity.

Our Vistafolia® Panels grace a double-height feature wall, creating a calm counterpoint to the energetic lettering of nearby artwork. The textures and colours of the planting immediately engender a warm, welcoming atmosphere conducive to effective working.

# CREATIVE INTERIOR

PAGE | 111