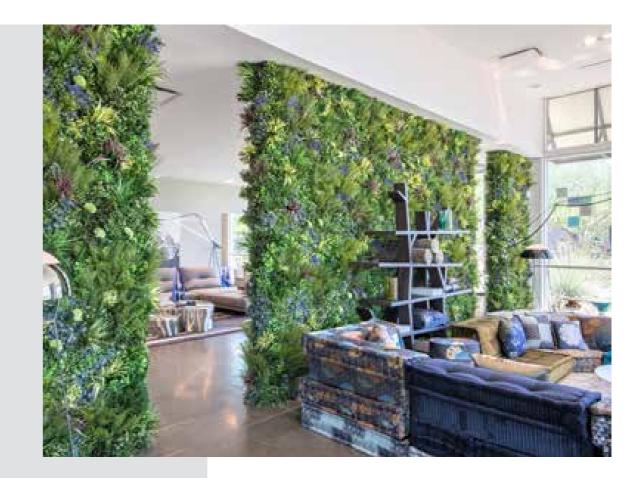

Vistafolia® has strengthened its relationship with Roche Bobois, with a second commission to create stunning displays of greenery for the French furniture designer's showroom in Scottsdale, Arizona.

The gold standard in artificial green walls, Vistafolia® is the only brand in its category that can satisfy Roche Bobois' exacting design and technical standards.

Many international design leaders recognise Vistafolia®'s innovativeness and technical excellence, relying on our outstanding quality and product performance to enhance the display of their own products and services.

Here, world-leader Roche Bobois, who work closely with renowned furniture designers and fashion houses, installed our Vistafolia® Panels, with bespoke Colour Box application, in their West Hollywood showroom, in a project that's a perfect example of the natural synergy between Vistafolia® and leading names in design. French luxury furniture brand Roche Bobois commissioned Vistafolia® to create stunning vertical plant displays in its West Hollywood showroom.