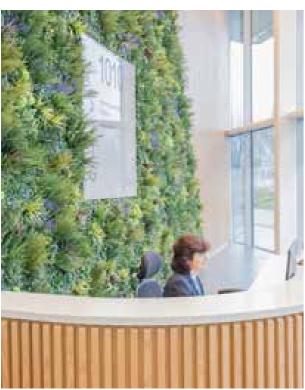

104

PAGE |

Workplace wellbeing has become a top priority for today's leading companies. Green environments are known to boost productivity, increase employee engagement and provide the 'biophilic' affiliation with nature that humans crave.

Our Vistafolia® Panels grace a double-height feature wall, creating a calm counterpoint to the energetic lettering of nearby artwork. The textures and colours of the planting immediately engender a warm, welcoming atmosphere conducive to effective working.

# CREATIVE INTERIOR

PAGE | 111

Lightweight and designed for maximum flexibility, Vistafolia®'s Panels are excellent for rooftop environments, providing an attractive, practical alternative to real planting.

**ROOF TERRACI** 

Technology-orientated offices have been at the forefront of an emerging greening movement in the workplace, a reflection of a larger trend towards eco-buildings.

OFFICE RECEPTION AREA

While meeting the client's requirements for a low-maintenance solution, Vistafolia®'s Vistafolia® Panels heighten the fun, nurture working atmospheres and add a subtle decorative element within a minimalist design.