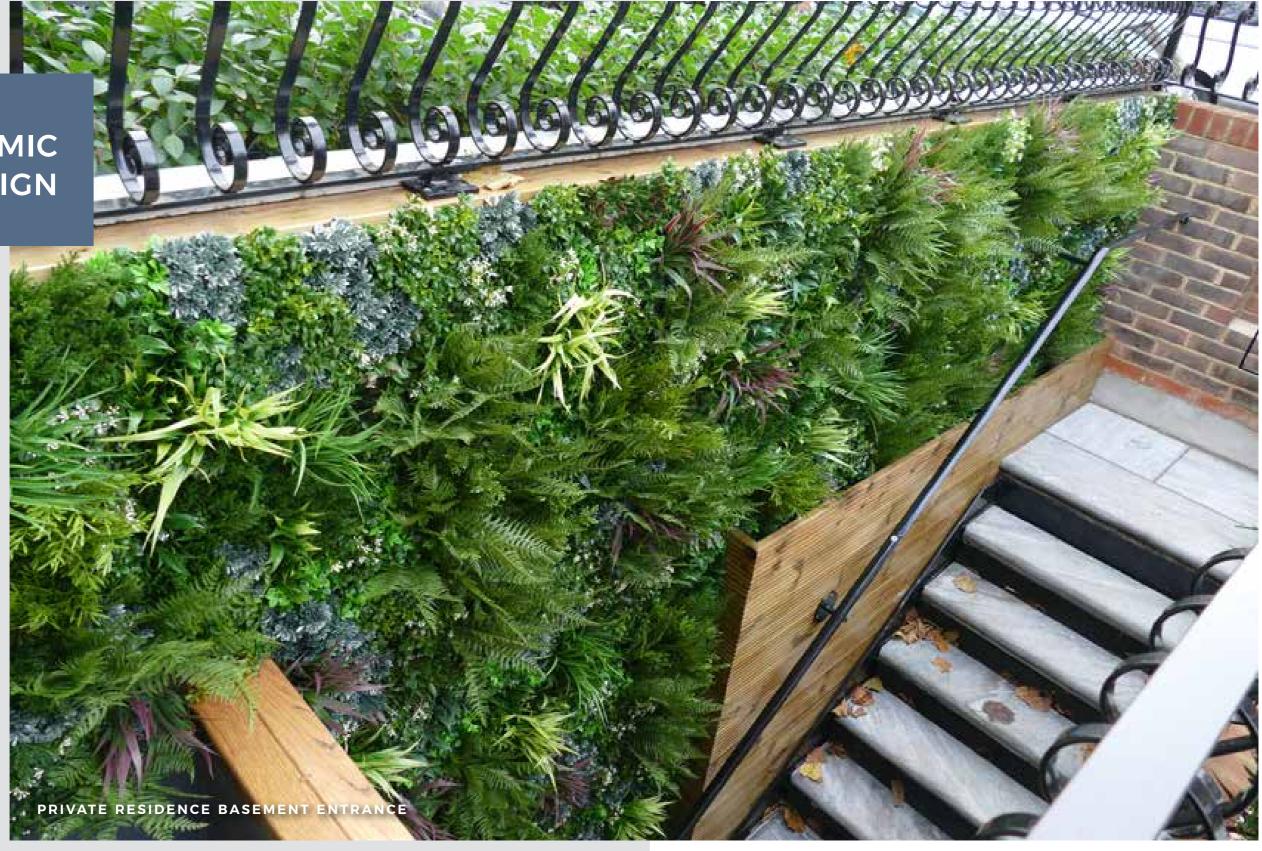

# DYNAMIC DESIGN

## **DELIVERING EXCELLENCE**

The look of a lush, energising green wall instantly refreshes featureless spaces, such as the staircase of this property. Our seamless foliage panels are a perfect solution for enlivening light-reduced, confined spaces such as corridors and stairways.