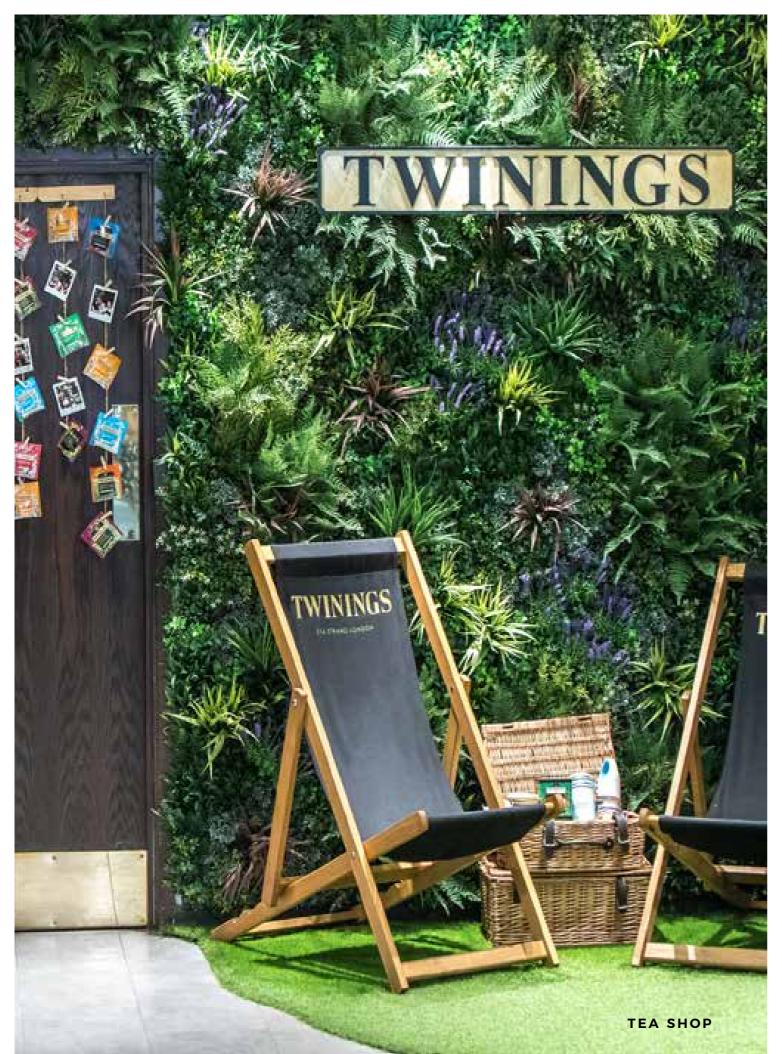

Vistafolia®'s artificial green walls make customers want to linger and look, introducing a natural element that makes them feel at home.

- 53

Vistafolia®'s luxurious green walls have become the artificial solution of choice for some of the world's most recognizable brands. Twining's Tea, situated in the same London shop since 1706, are one such client. Their wall brings a burst of color to an otherwise dark room, giving their clients the perfect backdrop to take selfies and relax amongst beautiful surroundings.